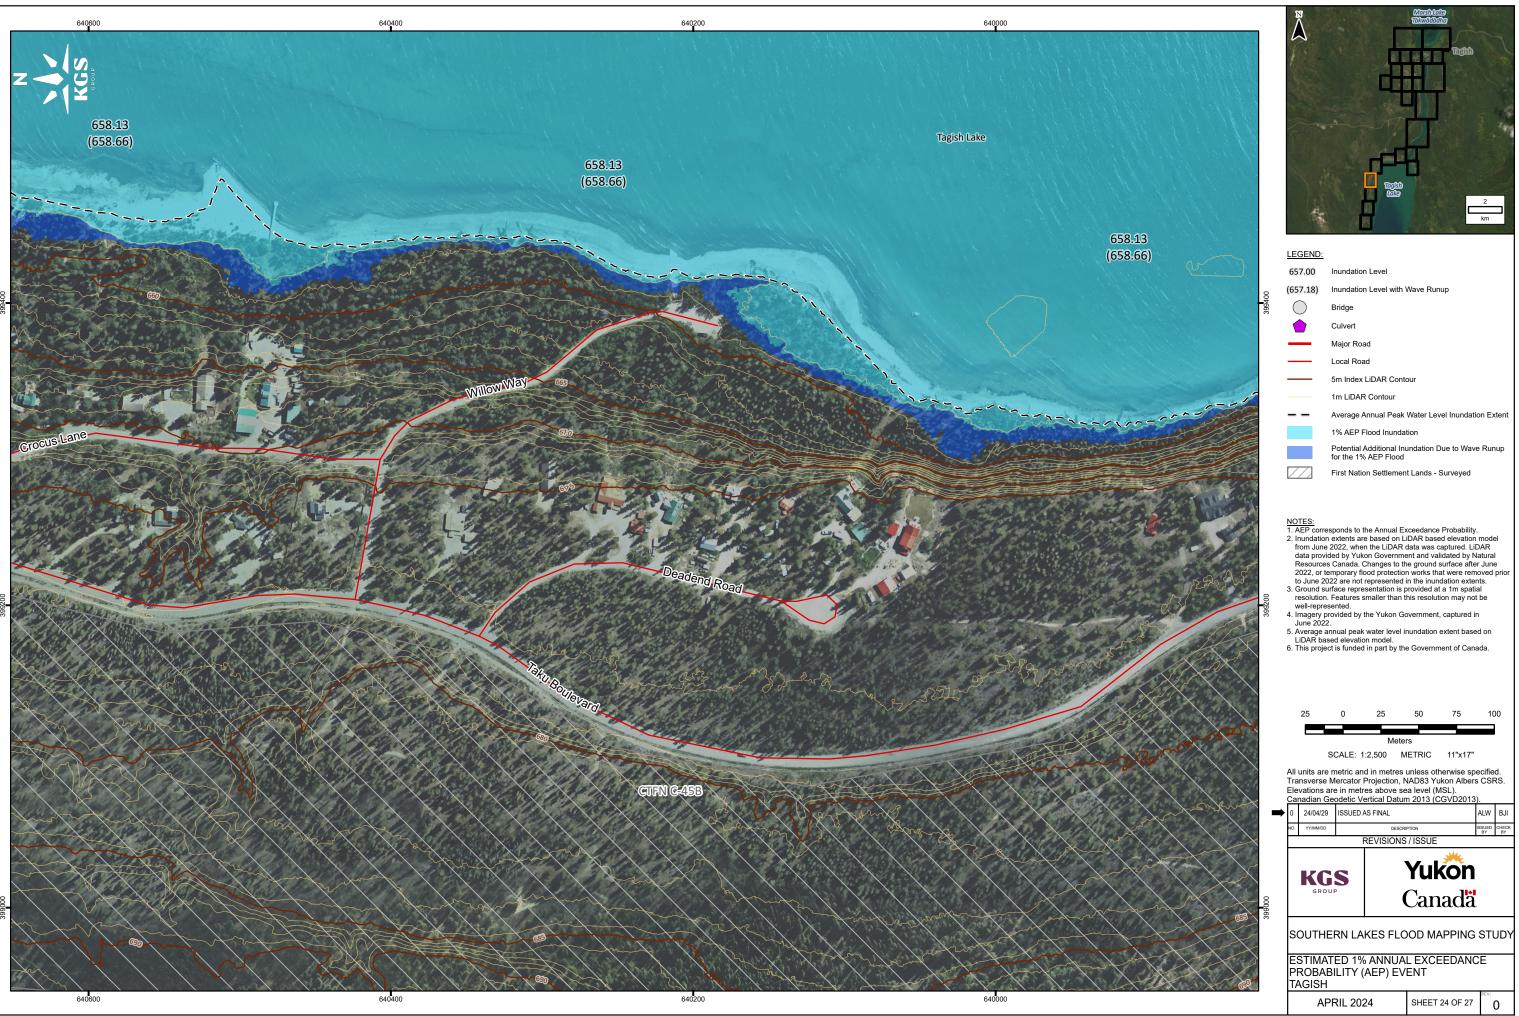

| LEGEND:    |                                                                        |  |  |  |  |
|------------|------------------------------------------------------------------------|--|--|--|--|
| 657.00     | Inundation Level                                                       |  |  |  |  |
| (657.18)   | 657.18) Inundation Level with Wave Runup                               |  |  |  |  |
| $\bigcirc$ | Bridge                                                                 |  |  |  |  |
|            | Culvert                                                                |  |  |  |  |
|            | Major Road                                                             |  |  |  |  |
|            | Local Road                                                             |  |  |  |  |
|            | 5m Index LiDAR Contour                                                 |  |  |  |  |
|            | 1m LiDAR Contour                                                       |  |  |  |  |
|            | Average Annual Peak Water Level Inundation Extent                      |  |  |  |  |
|            | 1% AEP Flood Inundation                                                |  |  |  |  |
|            | Potential Additional Inundation Due to Wave Runup for the 1% AEP Flood |  |  |  |  |
|            | First Nation Settlement Lands - Surveyed                               |  |  |  |  |
|            |                                                                        |  |  |  |  |

|                                                                                                                                                                                                                                    | 25                                                                  | 0        | 25                     |  | 50    | 75       | 10           | 00    |  |  |  |
|------------------------------------------------------------------------------------------------------------------------------------------------------------------------------------------------------------------------------------|---------------------------------------------------------------------|----------|------------------------|--|-------|----------|--------------|-------|--|--|--|
|                                                                                                                                                                                                                                    |                                                                     |          |                        |  |       |          |              |       |  |  |  |
|                                                                                                                                                                                                                                    | Meters                                                              |          |                        |  |       |          |              |       |  |  |  |
| SCALE: 1:2,500 METRIC 11"x17"                                                                                                                                                                                                      |                                                                     |          |                        |  |       |          |              |       |  |  |  |
| All units are metric and in metres unless otherwise specified.<br>Transverse Mercator Projection, NAD83 Yukon Albers CSRS.<br>Elevations are in metres above sea level (MSL).<br>Canadian Geodetic Vertical Datum 2013 (CGVD2013). |                                                                     |          |                        |  |       |          |              |       |  |  |  |
| 0                                                                                                                                                                                                                                  | 24/04/29                                                            | ISSUED A | ISSUED AS FINAL        |  |       |          | ALW          | BJI   |  |  |  |
| NO.                                                                                                                                                                                                                                | YY/MM/DD                                                            |          | DESCRIPTION            |  |       |          | ISSUED<br>BY | CHECK |  |  |  |
| REVISIONS / ISSUE                                                                                                                                                                                                                  |                                                                     |          |                        |  |       |          |              |       |  |  |  |
|                                                                                                                                                                                                                                    | KC                                                                  |          | <b>Yukôn</b><br>Canadä |  |       |          |              |       |  |  |  |
| SOUTHERN LAKES FLOOD MAPPING STUDY                                                                                                                                                                                                 |                                                                     |          |                        |  |       |          |              |       |  |  |  |
| P                                                                                                                                                                                                                                  | ESTIMATED 1% ANNUAL EXCEEDANCE<br>PROBABILITY (AEP) EVENT<br>TAGISH |          |                        |  |       |          |              |       |  |  |  |
|                                                                                                                                                                                                                                    | APRIL 2024                                                          |          |                        |  | SHEET | 24 OF 27 | REV:         | n     |  |  |  |