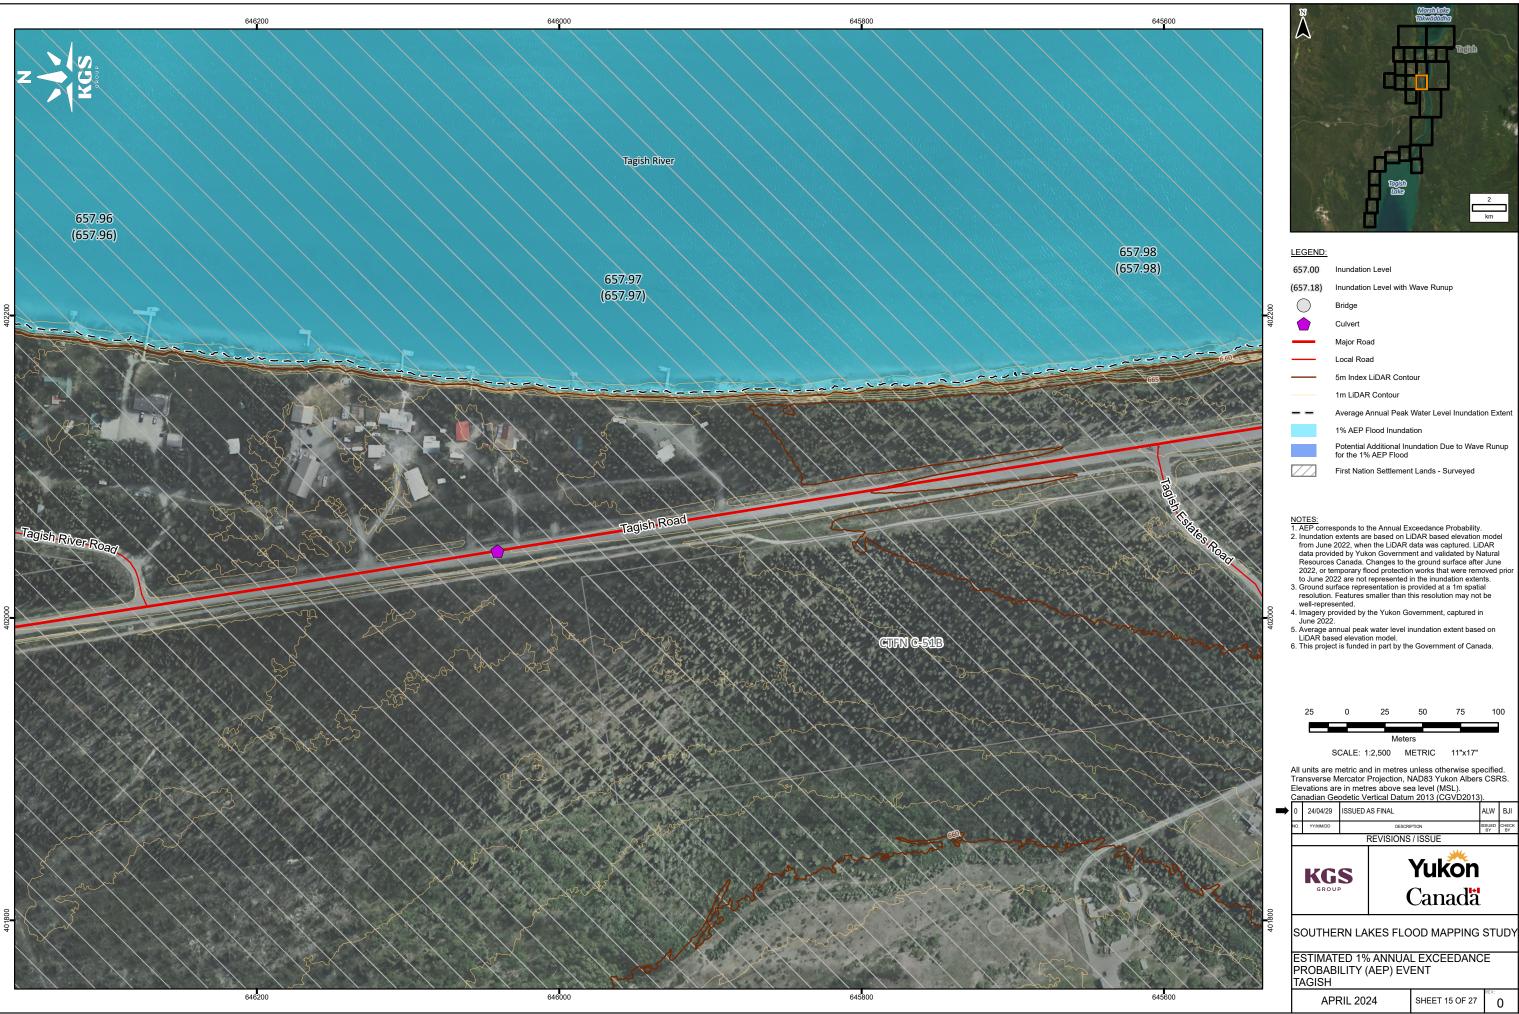

| LEGEND:    |                                                                           |  |  |  |
|------------|---------------------------------------------------------------------------|--|--|--|
| 657.00     | Inundation Level                                                          |  |  |  |
| (657.18)   | Inundation Level with Wave Runup                                          |  |  |  |
| $\bigcirc$ | Bridge                                                                    |  |  |  |
|            | Culvert                                                                   |  |  |  |
|            | Major Road                                                                |  |  |  |
|            | Local Road                                                                |  |  |  |
|            | 5m Index LiDAR Contour                                                    |  |  |  |
|            | 1m LiDAR Contour                                                          |  |  |  |
|            | Average Annual Peak Water Level Inundation Extent                         |  |  |  |
|            | 1% AEP Flood Inundation                                                   |  |  |  |
|            | Potential Additional Inundation Due to Wave Runup<br>for the 1% AEP Flood |  |  |  |
| $\square$  | First Nation Settlement Lands - Surveyed                                  |  |  |  |

|                                                                     | 25 0                                                                                                                                                                                                                               |                 | 25          |  | 50 75                  |          | 100  |             |  |  |  |
|---------------------------------------------------------------------|------------------------------------------------------------------------------------------------------------------------------------------------------------------------------------------------------------------------------------|-----------------|-------------|--|------------------------|----------|------|-------------|--|--|--|
|                                                                     |                                                                                                                                                                                                                                    |                 |             |  |                        |          |      |             |  |  |  |
| Meters                                                              |                                                                                                                                                                                                                                    |                 |             |  |                        |          |      |             |  |  |  |
|                                                                     | SCALE: 1:2,500 METRIC 11"x17"                                                                                                                                                                                                      |                 |             |  |                        |          |      |             |  |  |  |
| Tra<br>Ele                                                          | All units are metric and in metres unless otherwise specified.<br>Transverse Mercator Projection, NAD83 Yukon Albers CSRS.<br>Elevations are in metres above sea level (MSL).<br>Canadian Geodetic Vertical Datum 2013 (CGVD2013). |                 |             |  |                        |          |      |             |  |  |  |
| 0                                                                   | 24/04/29                                                                                                                                                                                                                           | ISSUED AS FINAL |             |  |                        | ALW      | BJI  |             |  |  |  |
| NO.                                                                 | YY/MM/DD                                                                                                                                                                                                                           |                 | DESCRIPTION |  |                        |          |      | CHECK<br>BY |  |  |  |
|                                                                     | REVISIONS / ISSUE                                                                                                                                                                                                                  |                 |             |  |                        |          |      |             |  |  |  |
| KGS                                                                 |                                                                                                                                                                                                                                    |                 |             |  | <b>Yukõn</b><br>Canadä |          |      |             |  |  |  |
| SOUTHERN LAKES FLOOD MAPPING STUDY                                  |                                                                                                                                                                                                                                    |                 |             |  |                        |          |      |             |  |  |  |
| ESTIMATED 1% ANNUAL EXCEEDANCE<br>PROBABILITY (AEP) EVENT<br>TAGISH |                                                                                                                                                                                                                                    |                 |             |  |                        |          |      |             |  |  |  |
|                                                                     | APRIL 2024                                                                                                                                                                                                                         |                 |             |  | SHEET                  | 15 OF 27 | REV: | 0           |  |  |  |