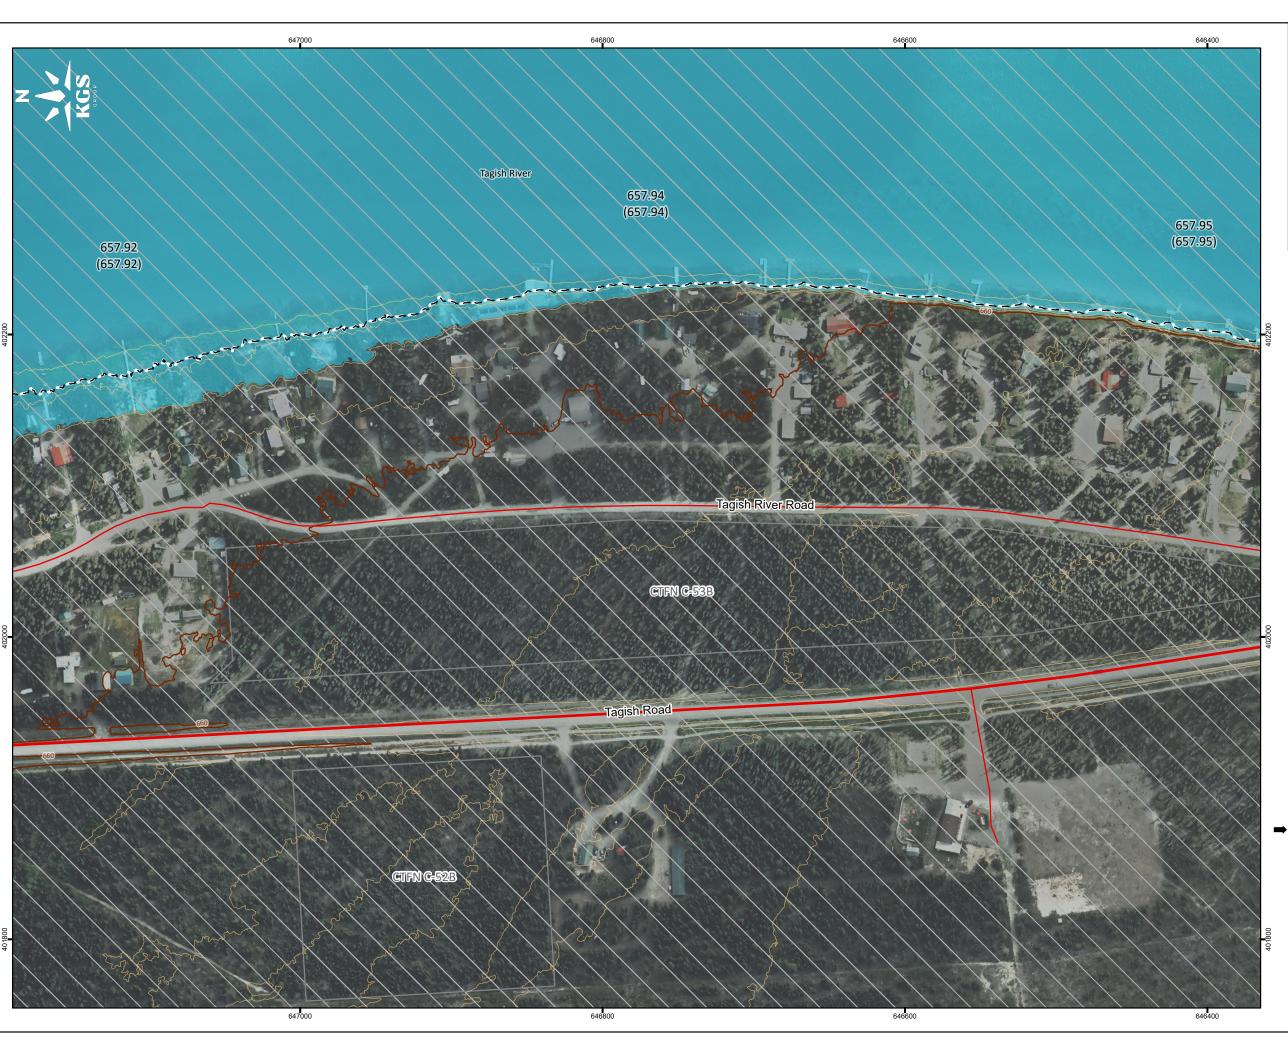

| LEGEND:    |                                                                           |
|------------|---------------------------------------------------------------------------|
| 657.00     | Inundation Level                                                          |
| (657.18)   | Inundation Level with Wave Runup                                          |
| $\bigcirc$ | Bridge                                                                    |
|            | Culvert                                                                   |
|            | Major Road                                                                |
|            | Local Road                                                                |
|            | 5m Index LiDAR Contour                                                    |
|            | 1m LiDAR Contour                                                          |
|            | Average Annual Peak Water Level Inundation Extent                         |
|            | 1% AEP Flood Inundation                                                   |
|            | Potential Additional Inundation Due to Wave Runup<br>for the 1% AEP Flood |
|            | First Nation Settlement Lands - Surveyed                                  |

- NOTES:
  1. AEP corresponds to the Annual Exceedance Probability.
  2. Inundation extents are based on LiDAR based elevation model from June 2022, when the LiDAR data was captured. LiDAR data provided by Yukon Government and validated by Natural Resources Canada. Changes to the ground surface after June 2022, or temporary flood protection works that were removed prior to June 2022 are not represented in the inundation extents.
  3. Ground surface representation is provided at a 1m spatial resolution. Features smaller than this resolution may not be well-represented.
  4. Imagery provided by the Yukon Government, captured in June 2022.
  5. Average annual peak water level inundation extent based on LiDAR based elevation model.
  6. This project is funded in part by the Government of Canada.

|                                                                                                                                                                                                                                    | 25                            |                       | 0       | 25                     | 50           | 75          | 10  | 00  |  |  |
|------------------------------------------------------------------------------------------------------------------------------------------------------------------------------------------------------------------------------------|-------------------------------|-----------------------|---------|------------------------|--------------|-------------|-----|-----|--|--|
|                                                                                                                                                                                                                                    |                               |                       |         |                        |              |             |     |     |  |  |
| Meters                                                                                                                                                                                                                             |                               |                       |         |                        |              |             |     |     |  |  |
|                                                                                                                                                                                                                                    | SCALE: 1:2,500 METRIC 11"x17" |                       |         |                        |              |             |     |     |  |  |
| All units are metric and in metres unless otherwise specified.<br>Transverse Mercator Projection, NADB3 Yukon Albers CSRS.<br>Elevations are in metres above sea level (MSL).<br>Canadian Geodetic Vertical Datum 2013 (CGVD2013). |                               |                       |         |                        |              |             |     |     |  |  |
| 0                                                                                                                                                                                                                                  | 24/04/2                       | 04/29 ISSUED AS FINAL |         |                        |              |             | ALW | BJI |  |  |
| NO.                                                                                                                                                                                                                                | YY/MM/DE                      | D                     |         |                        | ISSUED<br>BY | CHECK<br>BY |     |     |  |  |
| REVISIONS / ISSUE                                                                                                                                                                                                                  |                               |                       |         |                        |              |             |     |     |  |  |
| KCS                                                                                                                                                                                                                                |                               |                       |         | <b>Yukôn</b><br>Canadä |              |             |     |     |  |  |
| SOUTHERN LAKES FLOOD MAPPING STUDY<br>ESTIMATED 1% ANNUAL EXCEEDANCE<br>PROBABILITY (AEP) EVENT                                                                                                                                    |                               |                       |         |                        |              |             |     |     |  |  |
| TAGISH                                                                                                                                                                                                                             |                               |                       |         |                        |              |             |     |     |  |  |
|                                                                                                                                                                                                                                    | A                             | PF                    | RIL 202 | 24                     | SHEET        | 10 OF 27    |     | 0   |  |  |