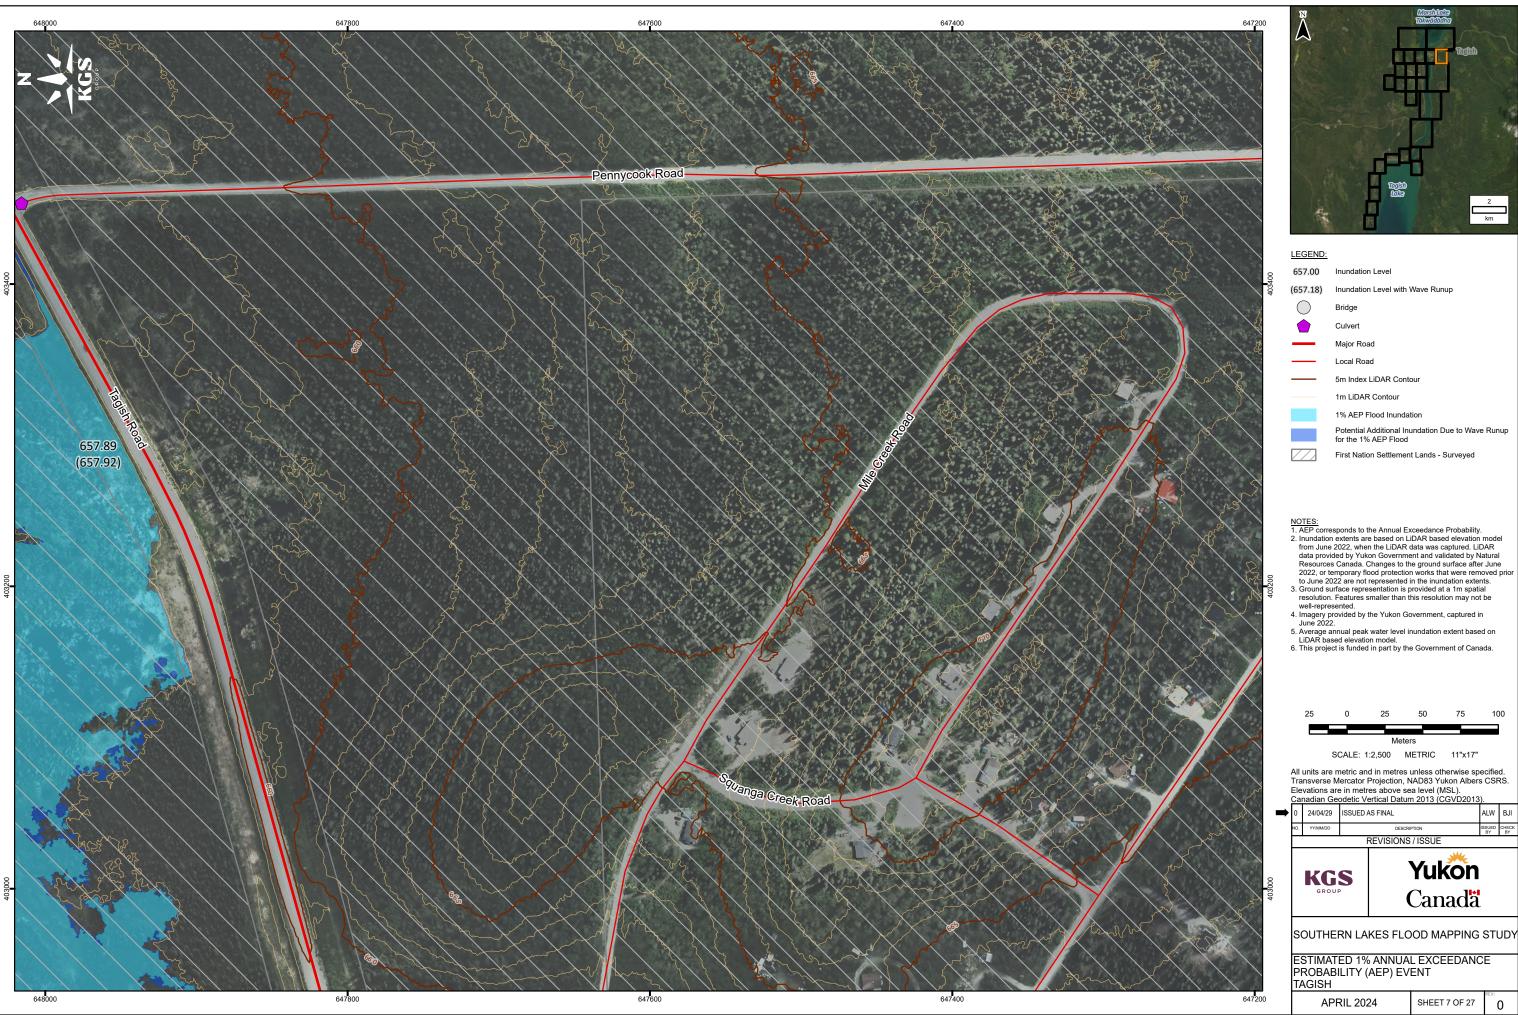

| <u></u>    |                                                                        |  |  |  |  |  |
|------------|------------------------------------------------------------------------|--|--|--|--|--|
| 657.00     | Inundation Level                                                       |  |  |  |  |  |
| (657.18)   | Inundation Level with Wave Runup                                       |  |  |  |  |  |
| $\bigcirc$ | Bridge                                                                 |  |  |  |  |  |
|            | Culvert                                                                |  |  |  |  |  |
|            | Major Road                                                             |  |  |  |  |  |
|            | Local Road                                                             |  |  |  |  |  |
|            | 5m Index LiDAR Contour                                                 |  |  |  |  |  |
|            | 1m LiDAR Contour                                                       |  |  |  |  |  |
|            | 1% AEP Flood Inundation                                                |  |  |  |  |  |
|            | Potential Additional Inundation Due to Wave Runup for the 1% AEP Flood |  |  |  |  |  |
|            | First Nation Settlement Lands - Surveyed                               |  |  |  |  |  |

|                                                                     | 25 0                                                                                                                                                                                                                               |   | 25                     |          | 50 75 |              | 100         |     |     |  |  |  |
|---------------------------------------------------------------------|------------------------------------------------------------------------------------------------------------------------------------------------------------------------------------------------------------------------------------|---|------------------------|----------|-------|--------------|-------------|-----|-----|--|--|--|
|                                                                     |                                                                                                                                                                                                                                    |   |                        |          |       |              |             |     |     |  |  |  |
| Meters                                                              |                                                                                                                                                                                                                                    |   |                        |          |       |              |             |     |     |  |  |  |
|                                                                     | SCALE: 1:2,500 METRIC 11"x17"                                                                                                                                                                                                      |   |                        |          |       |              |             |     |     |  |  |  |
| Tra<br>Ele                                                          | All units are metric and in metres unless otherwise specified.<br>Transverse Mercator Projection, NAD83 Yukon Albers CSRS.<br>Elevations are in metres above sea level (MSL).<br>Canadian Geodetic Vertical Datum 2013 (CGVD2013). |   |                        |          |       |              |             |     |     |  |  |  |
| 0                                                                   | 24/04/29                                                                                                                                                                                                                           | , | ISSUED A               | AS FINAL |       |              |             | ALW | BJI |  |  |  |
| NO.                                                                 | YY/MM/DD                                                                                                                                                                                                                           |   |                        | DE       |       | ISSUED<br>BY | CHECK<br>BY |     |     |  |  |  |
| REVISIONS / ISSUE                                                   |                                                                                                                                                                                                                                    |   |                        |          |       |              |             |     |     |  |  |  |
| KGS                                                                 |                                                                                                                                                                                                                                    |   | <b>Yukôn</b><br>Canadä |          |       |              |             |     |     |  |  |  |
| SOUTHERN LAKES FLOOD MAPPING STUDY                                  |                                                                                                                                                                                                                                    |   |                        |          |       |              |             |     |     |  |  |  |
| ESTIMATED 1% ANNUAL EXCEEDANCE<br>PROBABILITY (AEP) EVENT<br>TAGISH |                                                                                                                                                                                                                                    |   |                        |          |       |              |             |     |     |  |  |  |
| APRIL 2024                                                          |                                                                                                                                                                                                                                    |   |                        |          | SHEET | 7 OF 27      | REV:        | 0   |     |  |  |  |