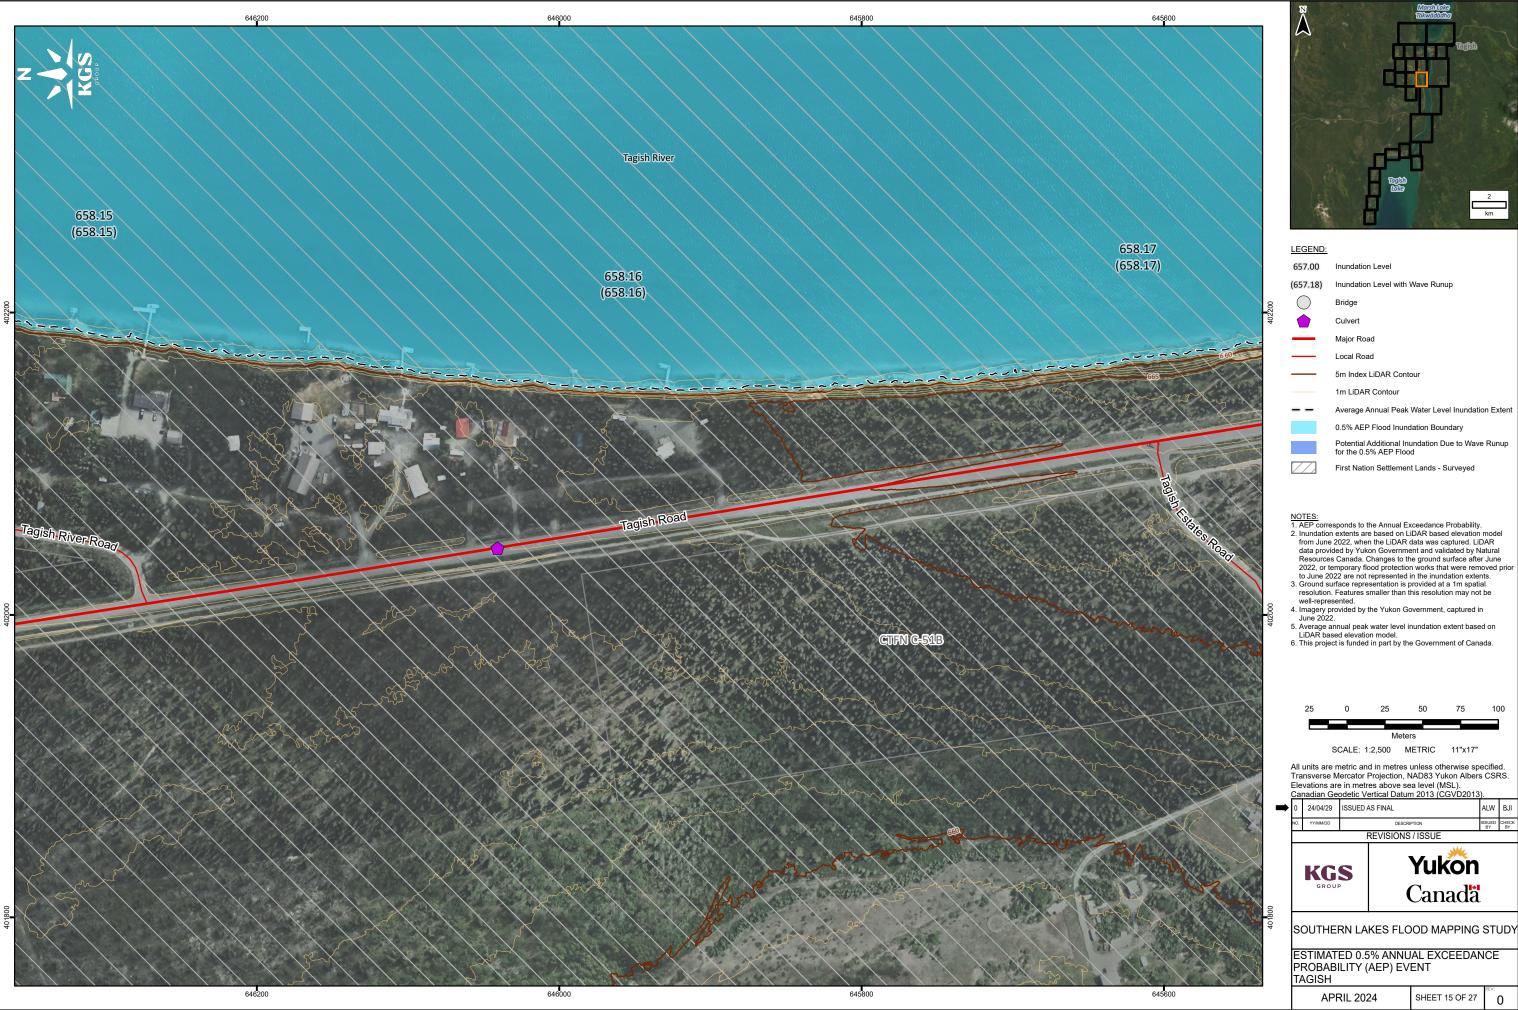

| LEGEND:    |                                                                          |
|------------|--------------------------------------------------------------------------|
| 657.00     | Inundation Level                                                         |
| (657.18)   | Inundation Level with Wave Runup                                         |
| $\bigcirc$ | Bridge                                                                   |
|            | Culvert                                                                  |
|            | Major Road                                                               |
|            | Local Road                                                               |
|            | 5m Index LiDAR Contour                                                   |
|            | 1m LiDAR Contour                                                         |
|            | Average Annual Peak Water Level Inundation Extent                        |
|            | 0.5% AEP Flood Inundation Boundary                                       |
|            | Potential Additional Inundation Due to Wave Runup for the 0.5% AEP Flood |
| $\square$  | First Nation Settlement Lands - Surveyed                                 |

|                                                                       | 25 0                                                                                                                                                                                                                               |                 | 25 |   | 50                     | 75      | 100          |             |  |  |  |
|-----------------------------------------------------------------------|------------------------------------------------------------------------------------------------------------------------------------------------------------------------------------------------------------------------------------|-----------------|----|---|------------------------|---------|--------------|-------------|--|--|--|
|                                                                       |                                                                                                                                                                                                                                    |                 |    |   |                        |         |              |             |  |  |  |
| Meters                                                                |                                                                                                                                                                                                                                    |                 |    |   |                        |         |              |             |  |  |  |
|                                                                       | SCALE: 1:2,500 METRIC 11"x17"                                                                                                                                                                                                      |                 |    |   |                        |         |              |             |  |  |  |
| Tra<br>Ele                                                            | All units are metric and in metres unless otherwise specified.<br>Transverse Mercator Projection, NAD83 Yukon Albers CSRS.<br>Elevations are in metres above sea level (MSL).<br>Canadian Geodetic Vertical Datum 2013 (CGVD2013). |                 |    |   |                        |         |              |             |  |  |  |
| 0                                                                     | 24/04/29                                                                                                                                                                                                                           | ISSUED AS FINAL |    |   |                        | ALW     | BJI          |             |  |  |  |
| NO.                                                                   | YY/MM/DD                                                                                                                                                                                                                           | DESCRIPTION     |    |   |                        |         | ISSUED<br>BY | CHECK<br>BY |  |  |  |
| REVISIONS / ISSUE                                                     |                                                                                                                                                                                                                                    |                 |    |   |                        |         |              |             |  |  |  |
| KGS                                                                   |                                                                                                                                                                                                                                    |                 |    | - | <b>Yukon</b><br>Canadä |         |              |             |  |  |  |
| SOUTHERN LAKES FLOOD MAPPING STUDY                                    |                                                                                                                                                                                                                                    |                 |    |   |                        |         |              |             |  |  |  |
| ESTIMATED 0.5% ANNUAL EXCEEDANCE<br>PROBABILITY (AEP) EVENT<br>TAGISH |                                                                                                                                                                                                                                    |                 |    |   |                        |         |              |             |  |  |  |
|                                                                       | APRIL 2024                                                                                                                                                                                                                         |                 |    |   | SHEET 1                | 5 OF 27 | REV:         | n           |  |  |  |