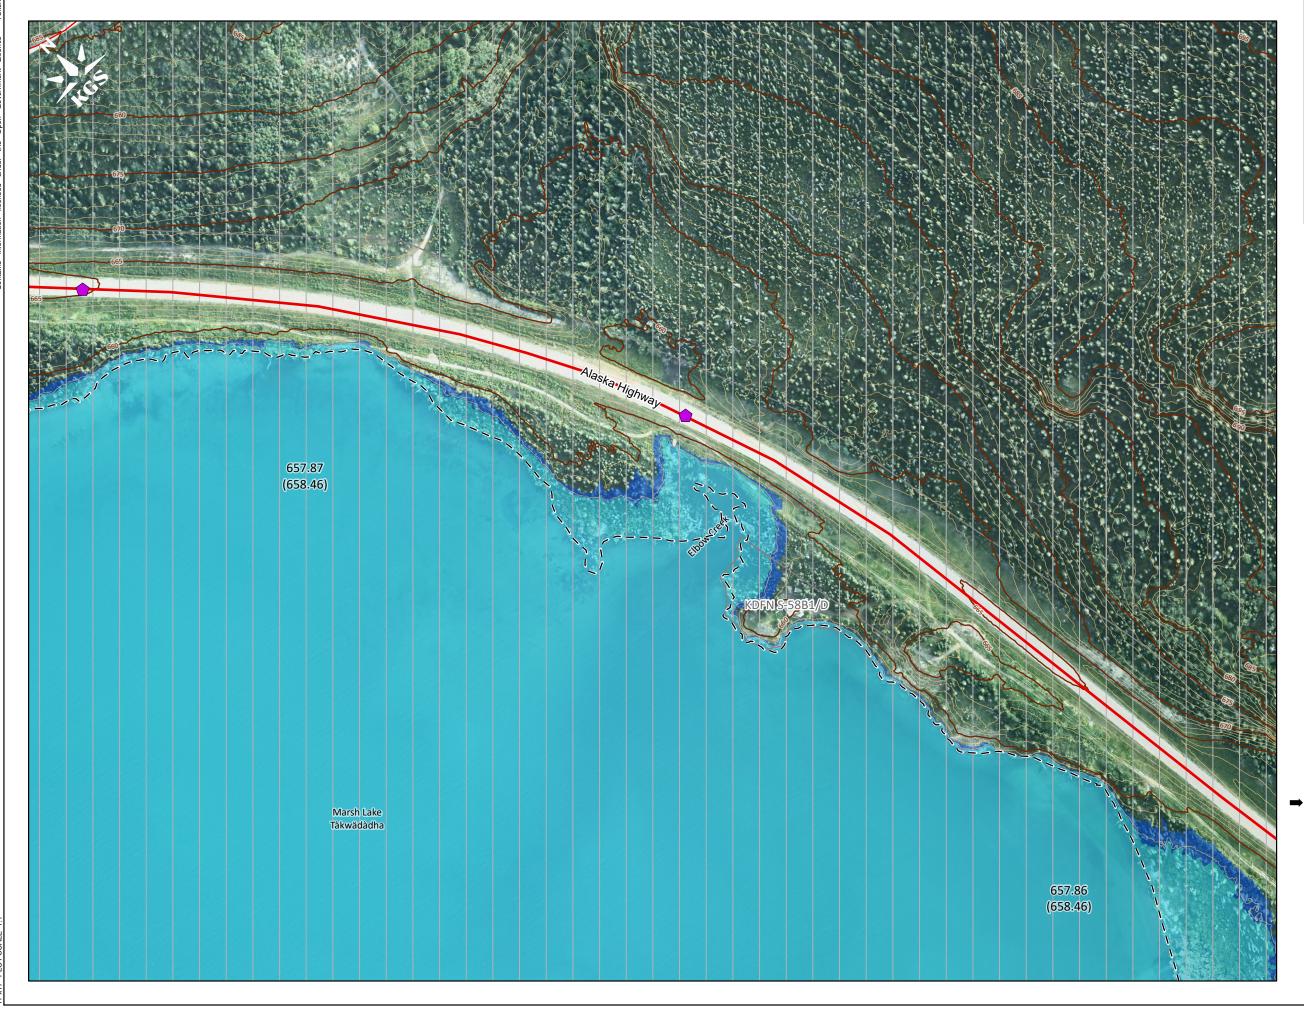

## LEGEND:

| 657.00     | Inundation Levels                                                                        |  |  |  |  |
|------------|------------------------------------------------------------------------------------------|--|--|--|--|
| (657.18)   | Inundation Levels with Wave Runup                                                        |  |  |  |  |
| $\bigcirc$ | Bridge                                                                                   |  |  |  |  |
|            | Culvert                                                                                  |  |  |  |  |
|            | Major Road                                                                               |  |  |  |  |
|            | Local Road                                                                               |  |  |  |  |
|            | 5m Index LiDAR Contour                                                                   |  |  |  |  |
|            | 1m LiDAR Contour                                                                         |  |  |  |  |
|            | Average Annual Peak Water Level Inundation Extent                                        |  |  |  |  |
|            | 5% AEP Climate Change Flood Inundation Boundary                                          |  |  |  |  |
|            | Potential Additional Inundation Due to Wave Runup<br>for the 5% AEP Climate Change Flood |  |  |  |  |
| $\square$  | First Nation Settlement Lands - Surveyed                                                 |  |  |  |  |
|            |                                                                                          |  |  |  |  |

- NOTES:

   AEP corresponds to the Annual Exceedance Probability.
   Inundation extents are based on LiDAR based elevation model from June 2022, when the LiDAR data was captured. LiDAR data provided by Yukon Government and validated by Natural Resources Canada. Changes to the ground surface after June 2022, or temporary flood protection works that were removed prior to June 2022 are not represented in the inundation extents.
   Ground surface representation is provided at a 1m spatial resolution. Features smaller than this resolution may not be well-represented.
   Imagery provided by the Yukon Government, captured in June 2022.
   Average annual peak water level inundation extent based on 2014 aerial photos provided by the Yukon Government.
   This project is funded in part by the Government of Canada.

|                                                                                                                                                                                                                                    |                                                                                                               | 25 0     |                 | 25                                   | 25 50  |       | 75       |              | 100         |  |  |  |
|------------------------------------------------------------------------------------------------------------------------------------------------------------------------------------------------------------------------------------|---------------------------------------------------------------------------------------------------------------|----------|-----------------|--------------------------------------|--------|-------|----------|--------------|-------------|--|--|--|
|                                                                                                                                                                                                                                    |                                                                                                               |          |                 |                                      |        |       |          |              |             |  |  |  |
|                                                                                                                                                                                                                                    | Meters                                                                                                        |          |                 |                                      |        |       |          |              |             |  |  |  |
|                                                                                                                                                                                                                                    | SCALE: 1:2,500 METRIC 11"x17"                                                                                 |          |                 |                                      |        |       |          |              |             |  |  |  |
| All units are metric and in metres unless otherwise specified.<br>Transverse Mercator Projection, NAD83 Yukon Albers CSRS.<br>Elevations are in metres above sea level (MSL).<br>Canadian Geodetic Vertical Datum 2013 (CGVD2013). |                                                                                                               |          |                 |                                      |        |       |          |              |             |  |  |  |
| •                                                                                                                                                                                                                                  | 0                                                                                                             | 24/04/29 | ISSUED AS FINAL |                                      |        |       |          | ALW          | BJI         |  |  |  |
|                                                                                                                                                                                                                                    | NO.                                                                                                           | YY/MM/DD |                 |                                      | DESCRI |       |          | ISSUED<br>BY | CHECK<br>BY |  |  |  |
|                                                                                                                                                                                                                                    | REVISIONS / ISSUE                                                                                             |          |                 |                                      |        |       |          |              |             |  |  |  |
|                                                                                                                                                                                                                                    |                                                                                                               | KG       |                 | <b>Yukôn</b><br>Canad <mark>ä</mark> |        |       |          |              |             |  |  |  |
|                                                                                                                                                                                                                                    | SOUTHERN LAKES FLOOD MAPPING STUDY<br>ESTIMATED 5% ANNUAL EXCEEDANCE<br>PROBABILITY (AEP) EVENT UNDER CLIMATE |          |                 |                                      |        |       |          |              |             |  |  |  |
|                                                                                                                                                                                                                                    | CHANGE CONDITIONS - MARSH LAKE                                                                                |          |                 |                                      |        |       |          |              |             |  |  |  |
|                                                                                                                                                                                                                                    | APRIL 2024                                                                                                    |          |                 |                                      |        | SHEET | 40 OF 56 | REV:         | 0           |  |  |  |