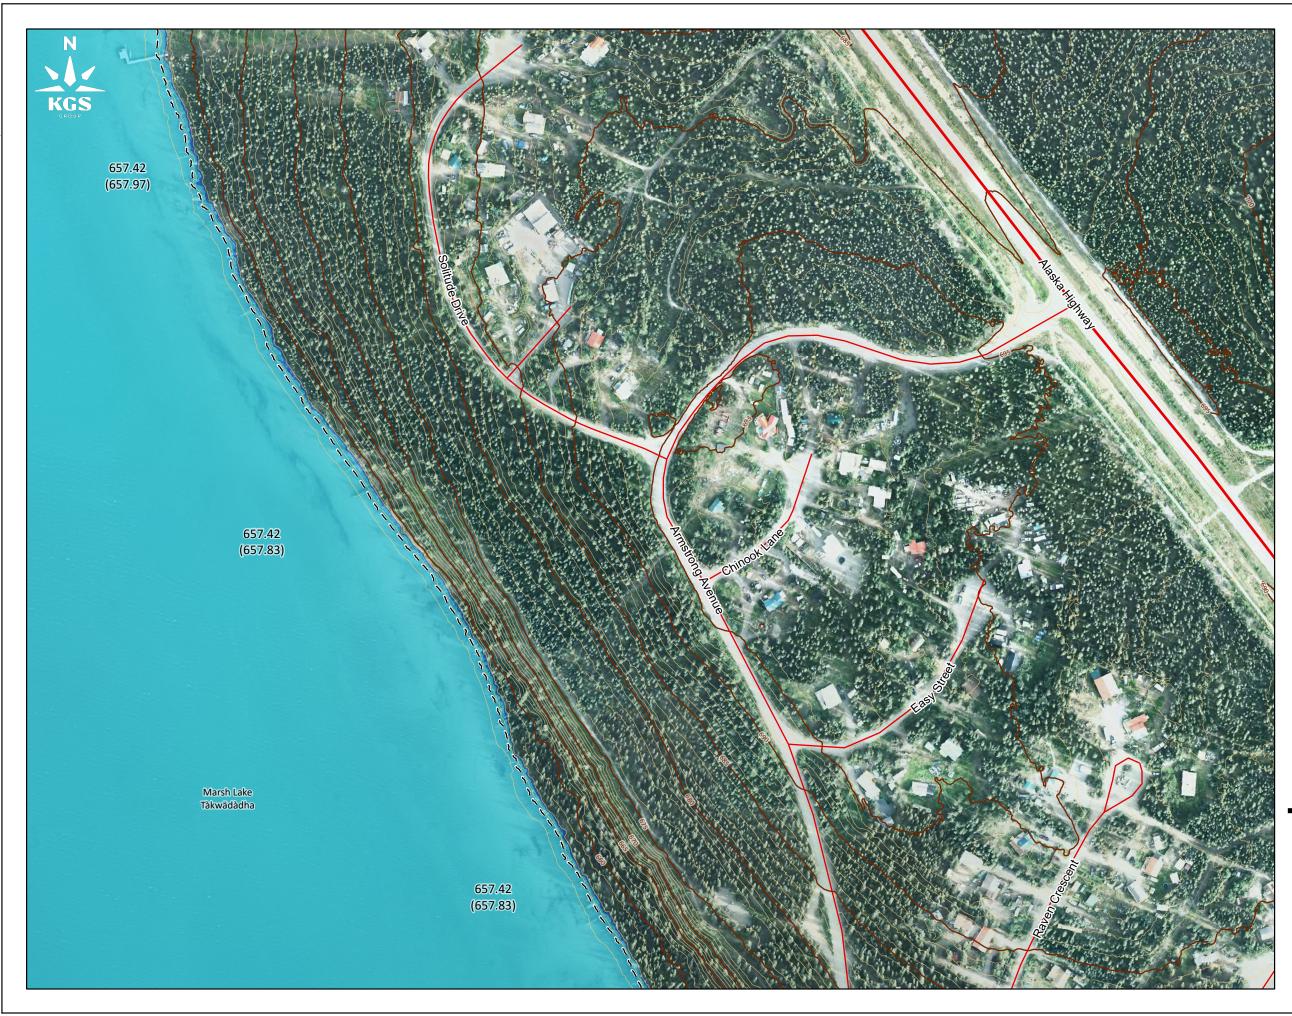

## LEGEND:

| 657.00     | Inundation Levels                                                         |  |  |  |  |
|------------|---------------------------------------------------------------------------|--|--|--|--|
| (657.18)   | Inundation Levels with Wave Runup                                         |  |  |  |  |
| $\bigcirc$ | Bridge                                                                    |  |  |  |  |
|            | Culvert                                                                   |  |  |  |  |
|            | Major Road                                                                |  |  |  |  |
|            | Local Road                                                                |  |  |  |  |
|            | 5m Index LiDAR Contour                                                    |  |  |  |  |
|            | 1m LiDAR Contour                                                          |  |  |  |  |
|            | Average Annual Peak Water Level Inundation Extent                         |  |  |  |  |
|            | 5% AEP Flood Inundation Boundary                                          |  |  |  |  |
|            | Potential Additional Inundation Due to Wave Runup<br>for the 5% AEP Flood |  |  |  |  |

- NOTES:
  1. AEP corresponds to the Annual Exceedance Probability.
  2. Inundation extents are based on LiDAR based elevation model from June 2022, when the LiDAR data was captured. LiDAR data provided by Yukon Government and validated by Natural Resources Canada. Changes to the ground surface after June 2022, or temporary flood protection works that were removed prior to June 2022 are not represented in the inundation extents.
  3. Ground surface representation is provided at a 1m spatial resolution. Features smaller than this resolution may not be well-represented.
  4. Imagery provided by the Yukon Government, captured in June 2022.
  5. Average annual peak water level inundation extent based on LiDAR based elevation model.
  6. This project is funded in part by the Government of Canada.

|                                                                                                                                                                                                                                    |                                                                                                              | 25              | 0        | 25              |                        | 50      | 75       | 10           | 00          |  |  |  |
|------------------------------------------------------------------------------------------------------------------------------------------------------------------------------------------------------------------------------------|--------------------------------------------------------------------------------------------------------------|-----------------|----------|-----------------|------------------------|---------|----------|--------------|-------------|--|--|--|
|                                                                                                                                                                                                                                    |                                                                                                              |                 |          |                 |                        |         |          |              |             |  |  |  |
|                                                                                                                                                                                                                                    | Meters                                                                                                       |                 |          |                 |                        |         |          |              |             |  |  |  |
| SCALE: 1:2,500 METRIC 11"x17"                                                                                                                                                                                                      |                                                                                                              |                 |          |                 |                        |         |          |              |             |  |  |  |
| All units are metric and in metres unless otherwise specified.<br>Transverse Mercator Projection, NAD83 Yukon Albers CSRS.<br>Elevations are in metres above sea level (MSL).<br>Canadian Geodetic Vertical Datum 2013 (CGVD2013). |                                                                                                              |                 |          |                 |                        |         |          |              |             |  |  |  |
| •                                                                                                                                                                                                                                  | 0                                                                                                            | 24/04/1         | 9 ISSUED | ISSUED AS FINAL |                        |         |          | ALW          | BJI         |  |  |  |
|                                                                                                                                                                                                                                    | NO. YY/MM/DD DESCRIPTION                                                                                     |                 |          |                 |                        |         |          | ISSUED<br>BY | CHECK<br>BY |  |  |  |
|                                                                                                                                                                                                                                    |                                                                                                              |                 | -        | REVISIO         | NS                     | / ISSUE |          |              |             |  |  |  |
|                                                                                                                                                                                                                                    |                                                                                                              | <b>K</b><br>GRC |          |                 | <b>Yukon</b><br>Canadä |         |          |              |             |  |  |  |
|                                                                                                                                                                                                                                    | SOUTHERN LAKES FLOOD MAPPING STUD<br>ESTIMATED 5% ANNUAL EXCEEDANCE<br>PROBABILITY (AEP) EVENT<br>MARSH LAKE |                 |          |                 |                        |         |          |              |             |  |  |  |
|                                                                                                                                                                                                                                    |                                                                                                              |                 |          |                 |                        |         |          |              |             |  |  |  |
|                                                                                                                                                                                                                                    | APRIL 2024                                                                                                   |                 |          |                 |                        | SHEET   | 44 OF 56 | REV:         | C           |  |  |  |
|                                                                                                                                                                                                                                    |                                                                                                              |                 |          |                 |                        |         |          |              |             |  |  |  |