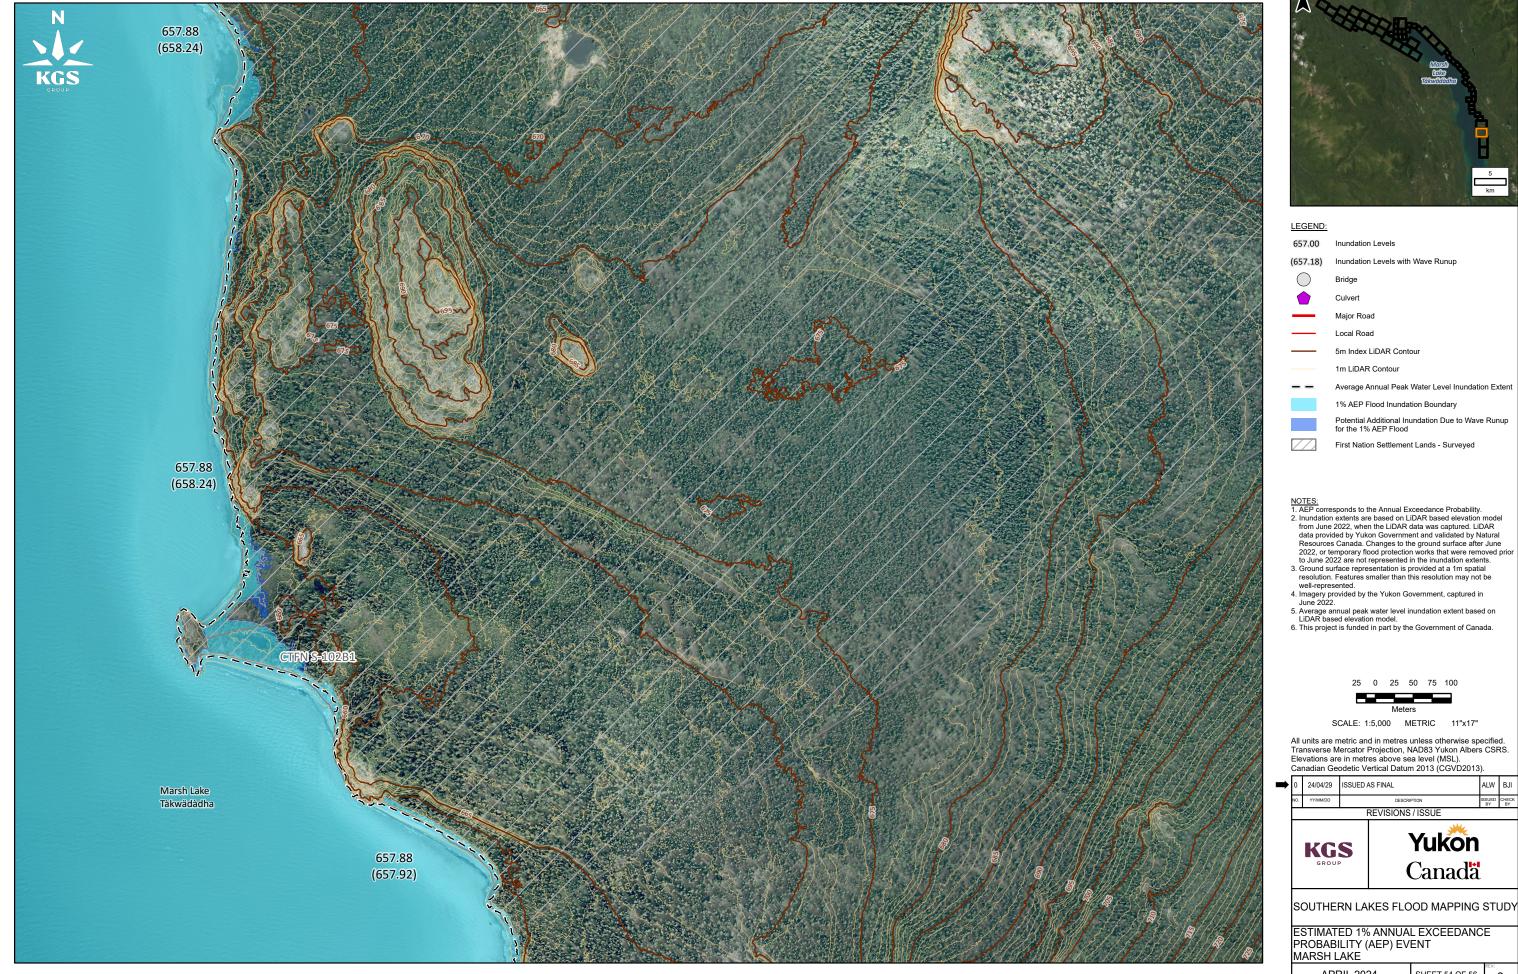

(657.18) Inundation Levels with Wave Runup

5m Index LiDAR Contour

1m LiDAR Contour

1% AEP Flood Inundation Boundary

Potential Additional Inundation Due to Wave Runup for the 1% AEP Flood

First Nation Settlement Lands - Surveyed

SCALE: 1:5,000 METRIC 11"x17"

All units are metric and in metres unless otherwise specified. Transverse Mercator Projection, NAD83 Yukon Albers CSRS. Elevations are in metres above sea level (MSL). Canadian Geodetic Vertical Datum 2013 (CGVD2013)

SOUTHERN LAKES FLOOD MAPPING STUDY

ESTIMATED 1% ANNUAL EXCEEDANCE PROBABILITY (AEP) EVENT

APRIL 2024

SHEET 54 OF 56