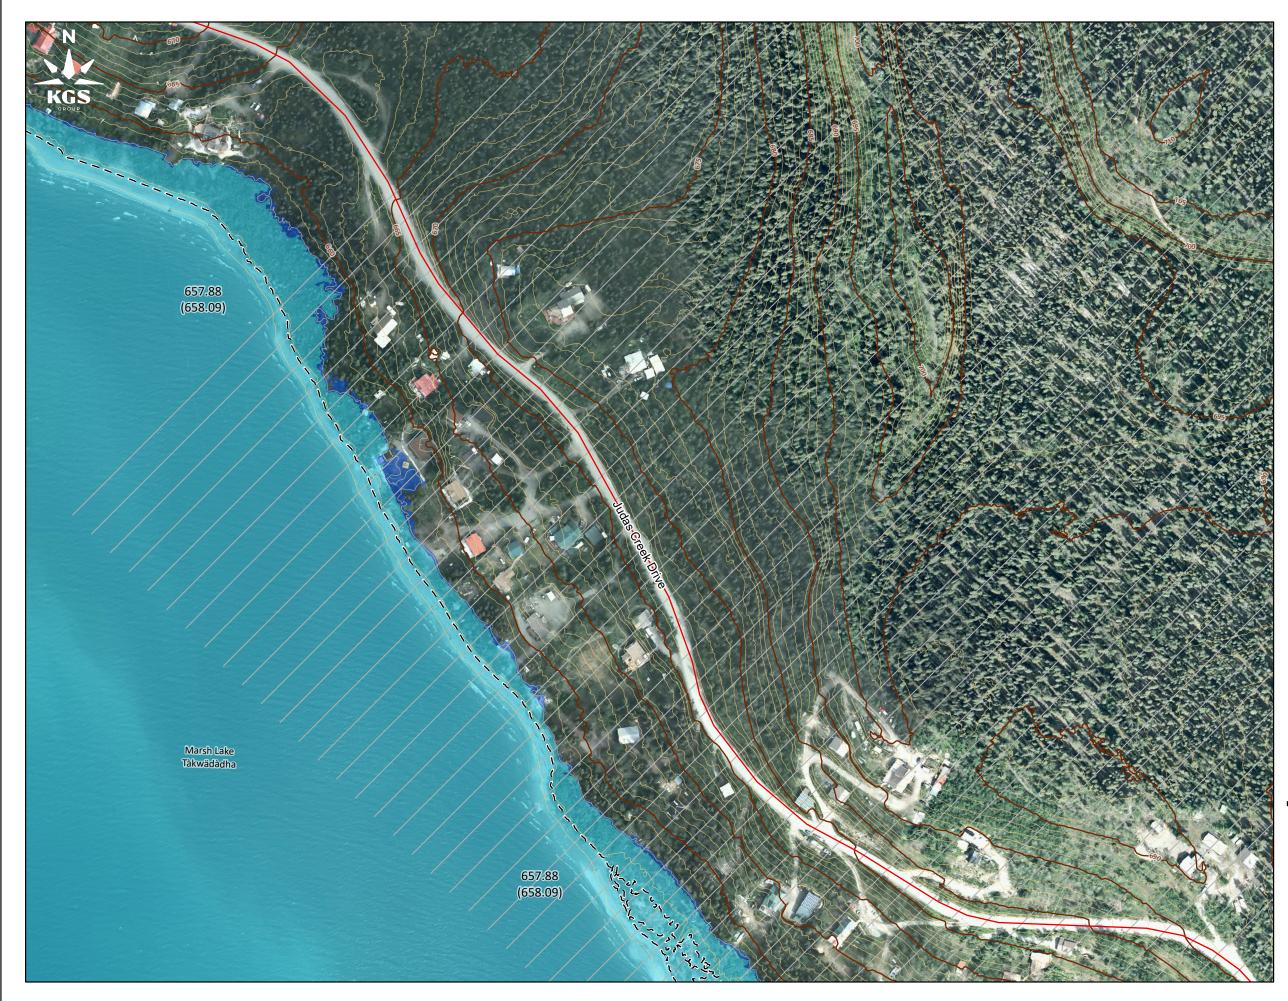

## LEGEND:

| 657.00     | Inundation Levels                                                         |
|------------|---------------------------------------------------------------------------|
| (657.18)   | Inundation Levels with Wave Runup                                         |
| $\bigcirc$ | Bridge                                                                    |
|            | Culvert                                                                   |
|            | Major Road                                                                |
|            | Local Road                                                                |
|            | 5m Index LiDAR Contour                                                    |
|            | 1m LiDAR Contour                                                          |
|            | Average Annual Peak Water Level Inundation Extent                         |
|            | 1% AEP Flood Inundation Boundary                                          |
|            | Potential Additional Inundation Due to Wave Runup<br>for the 1% AEP Flood |

- NOTES:
  1. AEP corresponds to the Annual Exceedance Probability.
  2. Inundation extents are based on LiDAR based elevation model from June 2022, when the LiDAR data was captured. LiDAR data provided by Yukon Government and validated by Natural Resources Canada. Changes to the ground surface after June 2022, or temporary flood protection works that were removed prior to June 2022 are not represented in the inundation extents.
  3. Ground surface representation is provided at a 1m spatial resolution. Features smaller than this resolution may not be well-represented.
  4. Imagery provided by the Yukon Government, captured in June 2022.
  5. Average annual peak water level inundation extent based on LiDAR based elevation model.
  6. This project is funded in part by the Government of Canada.

|                                                                                                                                                                                                                                    | 25 0                          |        | 25 50           |                        | 75 1     |      | 00          |  |  |  |
|------------------------------------------------------------------------------------------------------------------------------------------------------------------------------------------------------------------------------------|-------------------------------|--------|-----------------|------------------------|----------|------|-------------|--|--|--|
|                                                                                                                                                                                                                                    |                               |        |                 |                        |          |      |             |  |  |  |
| Meters                                                                                                                                                                                                                             |                               |        |                 |                        |          |      |             |  |  |  |
|                                                                                                                                                                                                                                    | SCALE: 1:2,500 METRIC 11"x17" |        |                 |                        |          |      |             |  |  |  |
| All units are metric and in metres unless otherwise specified.<br>Transverse Mercator Projection, NAD83 Yukon Albers CSRS.<br>Elevations are in metres above sea level (MSL).<br>Canadian Geodetic Vertical Datum 2013 (CGVD2013). |                               |        |                 |                        |          |      |             |  |  |  |
| • 0                                                                                                                                                                                                                                | 24/04/29                      | ISSUED | ISSUED AS FINAL |                        |          |      | BJI         |  |  |  |
| NO.                                                                                                                                                                                                                                | YY/MM/DD                      |        | DESCRIPTION     |                        |          |      | CHECK<br>BY |  |  |  |
|                                                                                                                                                                                                                                    | REVISIONS / ISSUE             |        |                 |                        |          |      |             |  |  |  |
| KGS                                                                                                                                                                                                                                |                               |        |                 | <b>Yukon</b><br>Canadä |          |      |             |  |  |  |
| SOUTHERN LAKES FLOOD MAPPING STUDY                                                                                                                                                                                                 |                               |        |                 |                        |          |      |             |  |  |  |
| ESTIMATED 1% ANNUAL EXCEEDANCE<br>PROBABILITY (AEP) EVENT<br>MARSH LAKE                                                                                                                                                            |                               |        |                 |                        |          |      |             |  |  |  |
|                                                                                                                                                                                                                                    | APRIL 2024                    |        |                 |                        | 51 OF 56 | REV: | 0           |  |  |  |