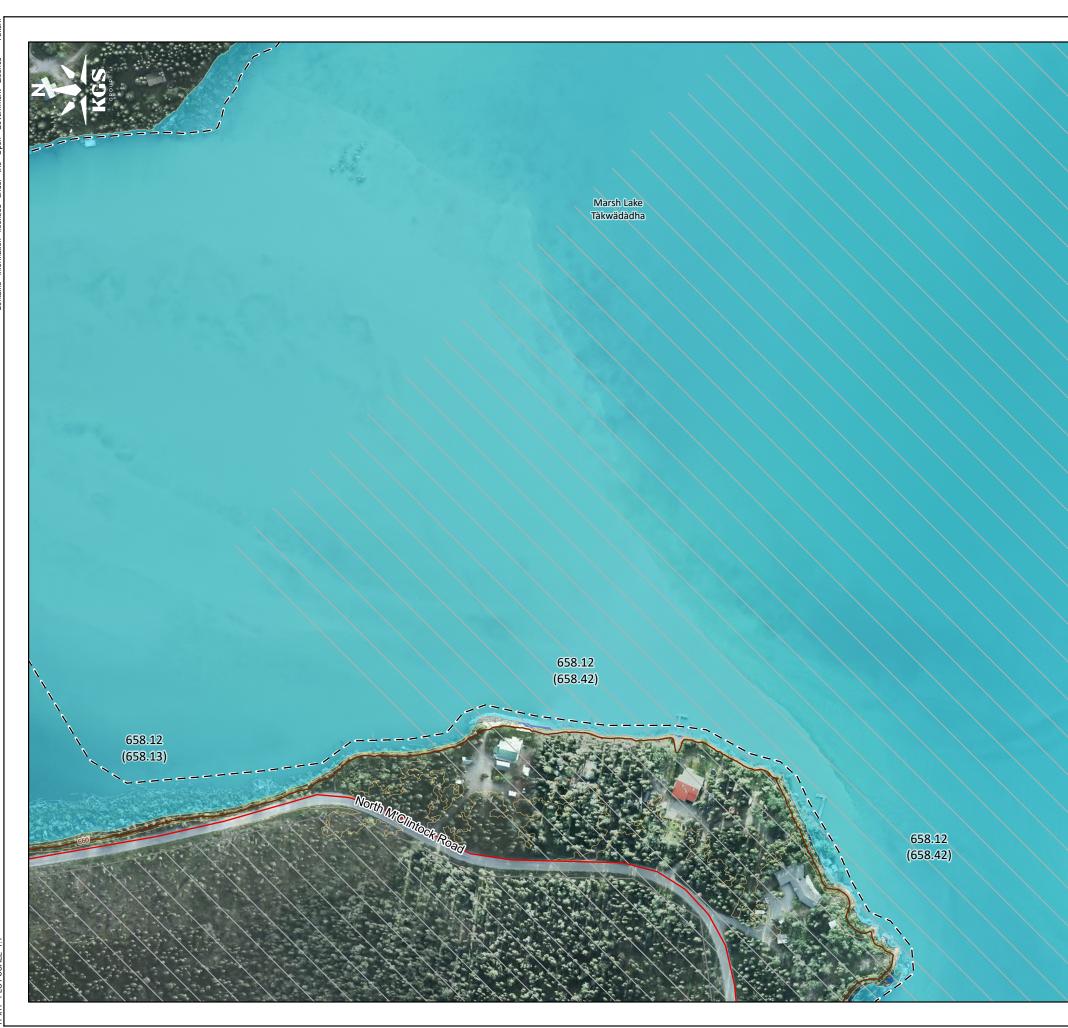

| LEGEND:    |                                                                          |
|------------|--------------------------------------------------------------------------|
| 657.00     | Inundation Levels                                                        |
| (657.18)   | Inundation Levels with Wave Runup                                        |
| $\bigcirc$ | Bridge                                                                   |
|            | Culvert                                                                  |
| —          | Major Road                                                               |
|            | Local Road                                                               |
|            | 5m Index LiDAR Contour                                                   |
|            | 1m LiDAR Contour                                                         |
|            | Average Annual Peak Water Level Inundation Extent                        |
|            | 0.5% AEP Flood Inundation Boundary                                       |
|            | Potential Additional Inundation Due to Wave Runup for the 0.5% AEP Flood |
| $\square$  | First Nation Settlement Lands - Surveyed                                 |
|            |                                                                          |

- NOTES:
  1. AEP corresponds to the Annual Exceedance Probability.
  2. Inundation extents are based on LiDAR based elevation model from June 2022, when the LiDAR data was captured. LiDAR data provided by Yukon Government and validated by Natural Resources Canada. Changes to the ground surface after June 2022, or temporary flood protection works that were removed prior to June 2022 are not represented in the inundation extents.
  3. Ground surface representation is provided at a 1m spatial resolution. Features smaller than this resolution may not be well-represented.
  4. Imagery provided by the Yukon Government, captured in June 2022.
  5. Average annual peak water level inundation extent based on 2014 aerial photos provided by the Yukon Government.
  6. This project is funded in part by the Government of Canada.