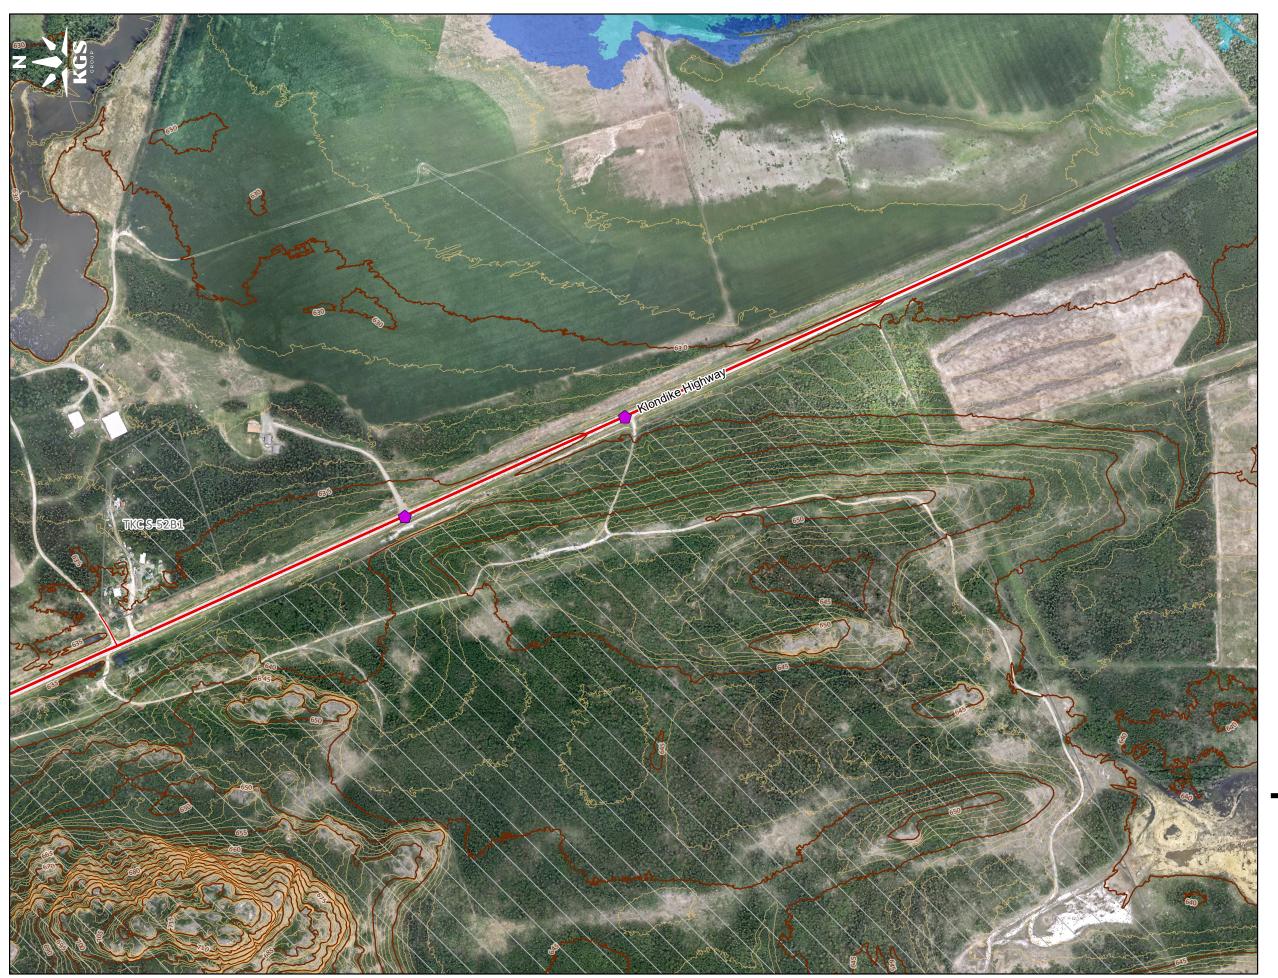

| LEGEND:    |                                                                        |
|------------|------------------------------------------------------------------------|
| 657.00     | Inundation Level                                                       |
| (657.18)   | Inundation Level with Wave Runup                                       |
| $\bigcirc$ | Bridge                                                                 |
|            | Culvert                                                                |
| —          | Major Road                                                             |
|            | Local Road                                                             |
|            | 5m Index LiDAR Contour                                                 |
|            | 1m LiDAR Contour                                                       |
|            | 5% AEP Flood Inundation Boundary                                       |
|            | Potential Additional Inundation Due to Wave Runup for the 5% AEP Flood |
|            | First Nation Settlement Lands - Surveyed                               |
|            |                                                                        |

- NOTES:

   AEP corresponds to the Annual Exceedance Probability.
   Inundation extents are based on LiDAR based elevation model from June 2022, when the LiDAR data was captured. LiDAR data provided by Yukon Government and validated by Natural Resources Canada. Changes to the ground surface after June 2022, or temporary flood protection works that were removed prior to June 2022 are not represented in the inundation extents.
   Ground surface representation is provided at a 1m spatial resolution. Features smaller than this resolution may not be well-represented.
   Imagery provided by the Yukon Government, captured in June 2022.
   Average annual peak water level inundation extent based on LiDAR based elevation model.
   This project is funded in part by the Government of Canada.

|                                                                                                                                                                                                                                    |                                                                           | 25              | 0 | 25       | 50     | 75   | 100      |             |     |  |  |  |
|------------------------------------------------------------------------------------------------------------------------------------------------------------------------------------------------------------------------------------|---------------------------------------------------------------------------|-----------------|---|----------|--------|------|----------|-------------|-----|--|--|--|
| Meters                                                                                                                                                                                                                             |                                                                           |                 |   |          |        |      |          |             |     |  |  |  |
| SCALE: 1:5,000 METRIC 11"x17"                                                                                                                                                                                                      |                                                                           |                 |   |          |        |      |          |             |     |  |  |  |
| All units are metric and in metres unless otherwise specified.<br>Transverse Mercator Projection, NAD83 Yukon Albers CSRS.<br>Elevations are in metres above sea level (MSL).<br>Canadian Geodetic Vertical Datum 2013 (CGVD2013). |                                                                           |                 |   |          |        |      |          |             |     |  |  |  |
| 0                                                                                                                                                                                                                                  | 24/04/29                                                                  | ISSUED AS FINAL |   |          |        |      |          | ALW         | BJI |  |  |  |
| NO.                                                                                                                                                                                                                                | YY/MM/DD                                                                  |                 |   | CRIPTION | IPTION |      |          | CHECK<br>BY |     |  |  |  |
|                                                                                                                                                                                                                                    | REVISIONS / ISSUE                                                         |                 |   |          |        |      |          |             |     |  |  |  |
|                                                                                                                                                                                                                                    | KG                                                                        | Yukôn           |   |          |        |      |          |             |     |  |  |  |
|                                                                                                                                                                                                                                    | GROUP                                                                     |                 |   | Canada   |        |      |          |             |     |  |  |  |
| s                                                                                                                                                                                                                                  | SOUTHERN LAKES FLOOD MAPPING STUDY                                        |                 |   |          |        |      |          |             |     |  |  |  |
| PF                                                                                                                                                                                                                                 | ESTIMATED 5% ANNUAL EXCEEDANCE<br>PROBABILITY (AEP) EVENT<br>LAKE LABERGE |                 |   |          |        |      |          |             |     |  |  |  |
| APRIL 2024                                                                                                                                                                                                                         |                                                                           |                 |   |          |        | HEET | 20 OF 34 | REV:        | 0   |  |  |  |