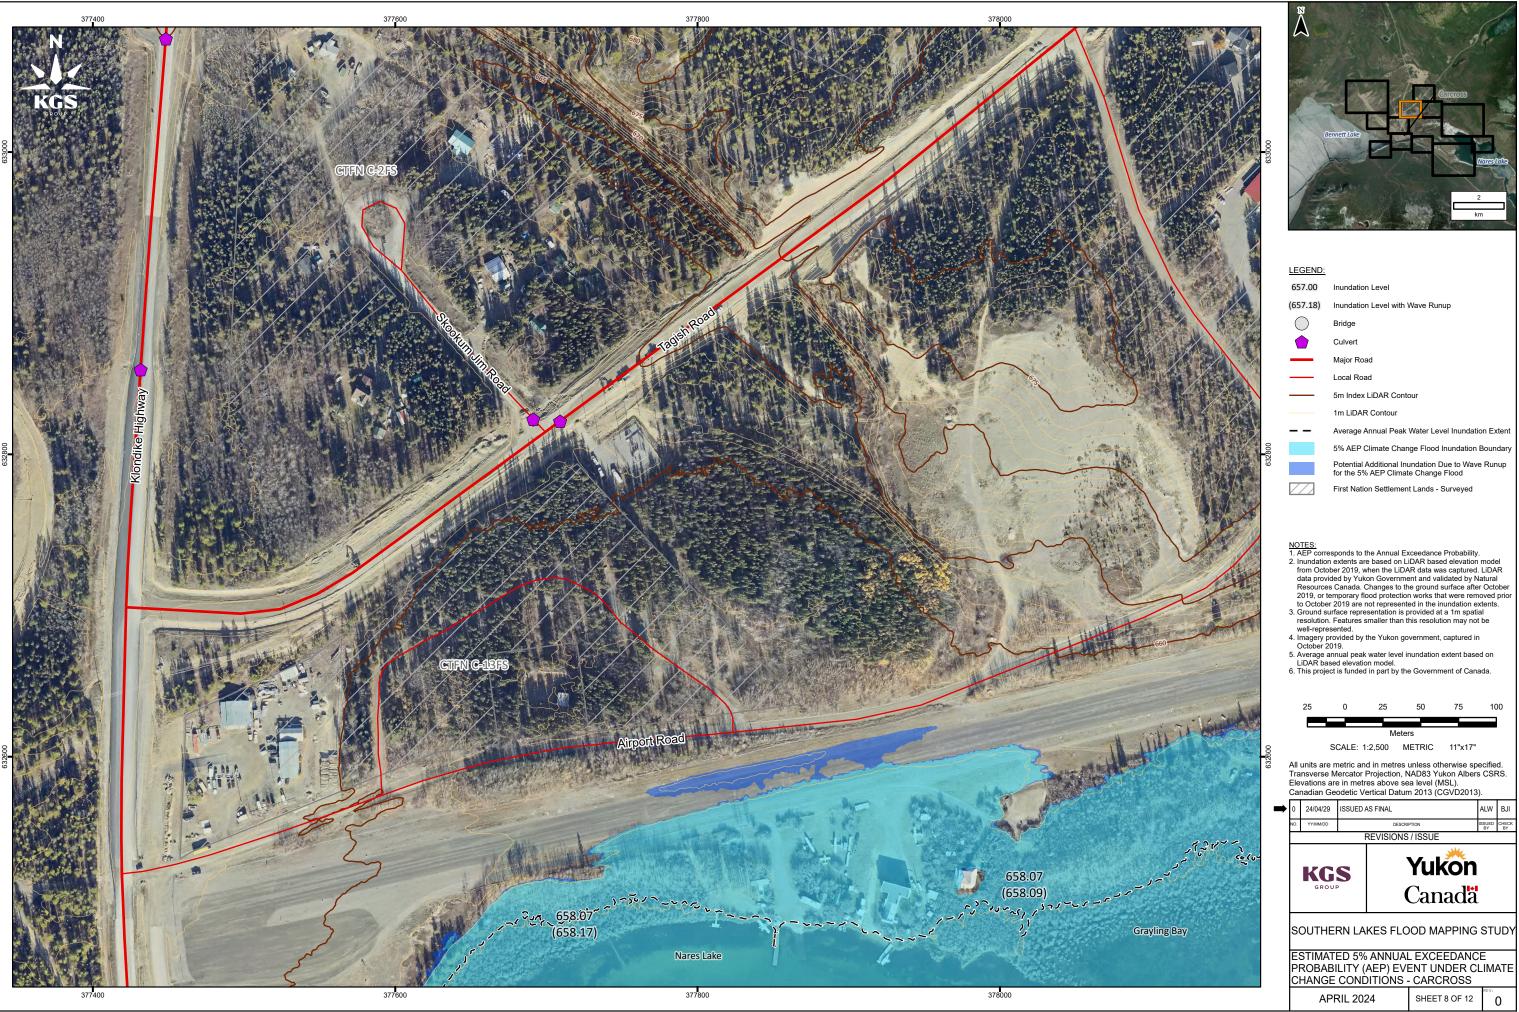

| LEGEND     | <u>):</u>                                                                                |
|------------|------------------------------------------------------------------------------------------|
| 657.00     | Inundation Level                                                                         |
| (657.18)   | Inundation Level with Wave Runup                                                         |
| $\bigcirc$ | Bridge                                                                                   |
|            | Culvert                                                                                  |
|            | Major Road                                                                               |
|            | Local Road                                                                               |
|            | 5m Index LiDAR Contour                                                                   |
|            | 1m LiDAR Contour                                                                         |
|            | Average Annual Peak Water Level Inundation Extent                                        |
|            | 5% AEP Climate Change Flood Inundation Boundary                                          |
|            | Potential Additional Inundation Due to Wave Runup<br>for the 5% AEP Climate Change Flood |
|            | First Nation Settlement Lands - Surveved                                                 |

|                                                                                                                                                                                                                                    |                                                                                                         | 25       | 0       | 25              |                                      | 50    | 75      | 10           | 00          |  |  |  |
|------------------------------------------------------------------------------------------------------------------------------------------------------------------------------------------------------------------------------------|---------------------------------------------------------------------------------------------------------|----------|---------|-----------------|--------------------------------------|-------|---------|--------------|-------------|--|--|--|
|                                                                                                                                                                                                                                    |                                                                                                         |          |         |                 |                                      |       |         |              |             |  |  |  |
|                                                                                                                                                                                                                                    | Meters                                                                                                  |          |         |                 |                                      |       |         |              |             |  |  |  |
|                                                                                                                                                                                                                                    |                                                                                                         | S        | CALE: 1 | :2,500          | Μ                                    | ETRIC | 11"x17" |              |             |  |  |  |
| All units are metric and in metres unless otherwise specified.<br>Transverse Mercator Projection, NAD83 Yukon Albers CSRS.<br>Elevations are in metres above sea level (MSL).<br>Canadian Geodetic Vertical Datum 2013 (CGVD2013). |                                                                                                         |          |         |                 |                                      |       |         |              |             |  |  |  |
| ·                                                                                                                                                                                                                                  | D                                                                                                       | 24/04/29 | ISSUED  | ISSUED AS FINAL |                                      |       |         | ALW          | BJI         |  |  |  |
| N                                                                                                                                                                                                                                  | NO. YY/MM/DD DESCRIPTION                                                                                |          |         |                 |                                      |       |         | ISSUED<br>BY | CHECK<br>BY |  |  |  |
| Ļ                                                                                                                                                                                                                                  | REVISIONS / ISSUE                                                                                       |          |         |                 |                                      |       |         |              |             |  |  |  |
|                                                                                                                                                                                                                                    | KGS                                                                                                     |          |         |                 | <b>Yukõn</b><br>Canad <mark>ä</mark> |       |         |              |             |  |  |  |
| ;                                                                                                                                                                                                                                  | SOUTHERN LAKES FLOOD MAPPING STUDY                                                                      |          |         |                 |                                      |       |         |              |             |  |  |  |
|                                                                                                                                                                                                                                    | ESTIMATED 5% ANNUAL EXCEEDANCE<br>PROBABILITY (AEP) EVENT UNDER CLIMATE<br>CHANGE CONDITIONS - CARCROSS |          |         |                 |                                      |       |         |              |             |  |  |  |
|                                                                                                                                                                                                                                    | APRIL 2024                                                                                              |          |         |                 |                                      | SHEET | 8 OF 12 | REV:         | 0           |  |  |  |