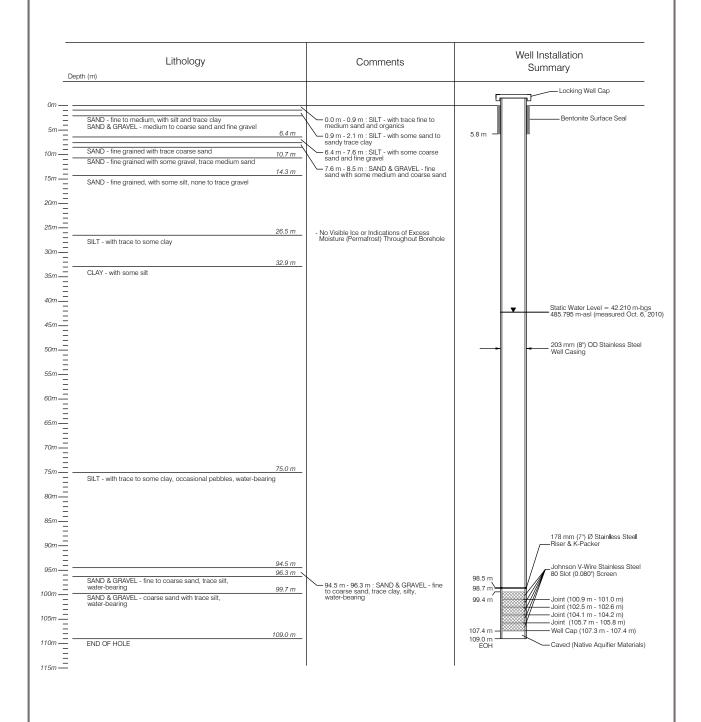

## HYDROGEOLOGICAL LOG

LEGEND

PURPOSE OF HOLE: Geoexchange System Main Supply Well

DRILLING METHOD: Dual Air Rotary
DRILLING DATE: Sept. 13-17, 2010
SCREEN INSTALLED: 99.4 m - 107.3 m bgs
CONTRACTOR: Impact Well Drilling

## BOREHOLE NO.

CASING STICK UP: DEPTH TO STATIC: DEPTH TO SCREEN (m): ELEVATION (TOC):

## NNDFN-IW1

0.675 m above ground 42.885 m btoc 99.4 m bgs 528.68 m asl

WELL FIELD DEVELOPMENT - NA-CHO NYAK DUN FIRST NATION GEOTHERMAL SYSTEM - MAYO, YT

NA-CHO NYAK DUN FIRST NATION

WELL LOG FOR NNDFN IW1