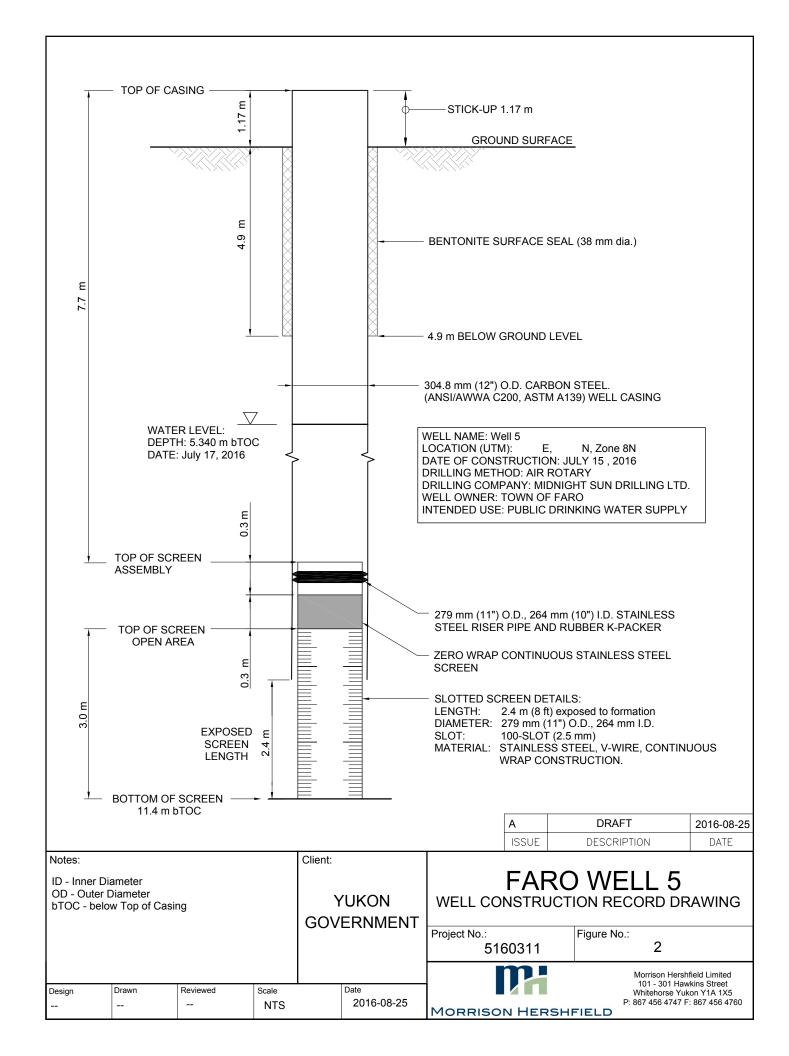

|                                                         | PRO                                           | JECT                          | T: Fa                                   | aro             | Hydrogeological Service                                    | es                                                                        | CLIENT     | T: Yukon Gove | rnment Comr                  | nuni        | ty Se    | ervices TE                                              | STHOLE NO:                                                                                | : Well 5                       |                                                                                                                                                                                                                                                                                                                                                                                                                                                                                                                                                                                                                                                                                                                                                                                                                                                                                                                                                                                                                                                                                                                                                                                                                                                                                                                                                                                                                                                                                                                                                                                                                                                                                                                                                                                                                                                                                                                                                                                                                                                                                                                                 |  |
|---------------------------------------------------------|-----------------------------------------------|-------------------------------|-----------------------------------------|-----------------|------------------------------------------------------------|---------------------------------------------------------------------------|------------|---------------|------------------------------|-------------|----------|---------------------------------------------------------|-------------------------------------------------------------------------------------------|--------------------------------|---------------------------------------------------------------------------------------------------------------------------------------------------------------------------------------------------------------------------------------------------------------------------------------------------------------------------------------------------------------------------------------------------------------------------------------------------------------------------------------------------------------------------------------------------------------------------------------------------------------------------------------------------------------------------------------------------------------------------------------------------------------------------------------------------------------------------------------------------------------------------------------------------------------------------------------------------------------------------------------------------------------------------------------------------------------------------------------------------------------------------------------------------------------------------------------------------------------------------------------------------------------------------------------------------------------------------------------------------------------------------------------------------------------------------------------------------------------------------------------------------------------------------------------------------------------------------------------------------------------------------------------------------------------------------------------------------------------------------------------------------------------------------------------------------------------------------------------------------------------------------------------------------------------------------------------------------------------------------------------------------------------------------------------------------------------------------------------------------------------------------------|--|
|                                                         | LOCATION: Faro, Yukon                         |                               |                                         |                 |                                                            |                                                                           | •          | -             |                              |             |          |                                                         | PROJECT NO.: 5160311                                                                      |                                |                                                                                                                                                                                                                                                                                                                                                                                                                                                                                                                                                                                                                                                                                                                                                                                                                                                                                                                                                                                                                                                                                                                                                                                                                                                                                                                                                                                                                                                                                                                                                                                                                                                                                                                                                                                                                                                                                                                                                                                                                                                                                                                                 |  |
|                                                         | CON                                           | TRA                           | СТО                                     | R:              | Midnight Sun Drilling                                      | METHOD: Air Rotary                                                        |            |               |                              |             |          | ELI                                                     | EVATION (m)                                                                               | ): 645.871                     |                                                                                                                                                                                                                                                                                                                                                                                                                                                                                                                                                                                                                                                                                                                                                                                                                                                                                                                                                                                                                                                                                                                                                                                                                                                                                                                                                                                                                                                                                                                                                                                                                                                                                                                                                                                                                                                                                                                                                                                                                                                                                                                                 |  |
|                                                         | SAMF                                          | LE ]                          | ГҮРЕ                                    |                 | GRAB                                                       | SHELBY                                                                    | TUBE       | SPLIT SPO     | ON B                         | ULK         |          | ✓NO                                                     | RECOVERY                                                                                  | CORE                           |                                                                                                                                                                                                                                                                                                                                                                                                                                                                                                                                                                                                                                                                                                                                                                                                                                                                                                                                                                                                                                                                                                                                                                                                                                                                                                                                                                                                                                                                                                                                                                                                                                                                                                                                                                                                                                                                                                                                                                                                                                                                                                                                 |  |
| Ī                                                       | BACK                                          | BACKFILL TYPE BENTONITE GRAVE |                                         |                 |                                                            | GRAVEL                                                                    |            | G             | GROUT                        |             |          | CUTTINGS                                                |                                                                                           |                                |                                                                                                                                                                                                                                                                                                                                                                                                                                                                                                                                                                                                                                                                                                                                                                                                                                                                                                                                                                                                                                                                                                                                                                                                                                                                                                                                                                                                                                                                                                                                                                                                                                                                                                                                                                                                                                                                                                                                                                                                                                                                                                                                 |  |
|                                                         | DEPTH (m)                                     |                               | SOIL SYMBOL                             |                 |                                                            | SOIL DES                                                                  | CRIPT      | ΓΙΟΝ          |                              | SAMPLE TYPE | SAMPLE # | со                                                      | MMENTS                                                                                    |                                | APPROX. ELEV. (m)                                                                                                                                                                                                                                                                                                                                                                                                                                                                                                                                                                                                                                                                                                                                                                                                                                                                                                                                                                                                                                                                                                                                                                                                                                                                                                                                                                                                                                                                                                                                                                                                                                                                                                                                                                                                                                                                                                                                                                                                                                                                                                               |  |
| ARO BOREHOLE LOGS_CL-5160311.GPJ AECOM_BBY.GDT 07/10/16 | -0<br>-1<br>-2<br>-3<br>-4                    |                               |                                         |                 | Olive brown SILT with trace s                              | and and gravel cla                                                        | asts, dry. |               |                              |             | 2        | steel casing to 2 ground.                               | eted with a 12 in<br>23.98 feet (7.31 i                                                   | m) below                       | 644 - 644 - 644 - 644 - 644 - 644 - 644 - 644 - 644 - 644 - 644 - 644 - 644 - 644 - 644 - 644 - 644 - 644 - 644 - 644 - 644 - 644 - 644 - 644 - 644 - 644 - 644 - 644 - 644 - 644 - 644 - 644 - 644 - 644 - 644 - 644 - 644 - 644 - 644 - 644 - 644 - 644 - 644 - 644 - 644 - 644 - 644 - 644 - 644 - 644 - 644 - 644 - 644 - 644 - 644 - 644 - 644 - 644 - 644 - 644 - 644 - 644 - 644 - 644 - 644 - 644 - 644 - 644 - 644 - 644 - 644 - 644 - 644 - 644 - 644 - 644 - 644 - 644 - 644 - 644 - 644 - 644 - 644 - 644 - 644 - 644 - 644 - 644 - 644 - 644 - 644 - 644 - 644 - 644 - 644 - 644 - 644 - 644 - 644 - 644 - 644 - 644 - 644 - 644 - 644 - 644 - 644 - 644 - 644 - 644 - 644 - 644 - 644 - 644 - 644 - 644 - 644 - 644 - 644 - 644 - 644 - 644 - 644 - 644 - 644 - 644 - 644 - 644 - 644 - 644 - 644 - 644 - 644 - 644 - 644 - 644 - 644 - 644 - 644 - 644 - 644 - 644 - 644 - 644 - 644 - 644 - 644 - 644 - 644 - 644 - 644 - 644 - 644 - 644 - 644 - 644 - 644 - 644 - 644 - 644 - 644 - 644 - 644 - 644 - 644 - 644 - 644 - 644 - 644 - 644 - 644 - 644 - 644 - 644 - 644 - 644 - 644 - 644 - 644 - 644 - 644 - 644 - 644 - 644 - 644 - 644 - 644 - 644 - 644 - 644 - 644 - 644 - 644 - 644 - 644 - 644 - 644 - 644 - 644 - 644 - 644 - 644 - 644 - 644 - 644 - 644 - 644 - 644 - 644 - 644 - 644 - 644 - 644 - 644 - 644 - 644 - 644 - 644 - 644 - 644 - 644 - 644 - 644 - 644 - 644 - 644 - 644 - 644 - 644 - 644 - 644 - 644 - 644 - 644 - 644 - 644 - 644 - 644 - 644 - 644 - 644 - 644 - 644 - 644 - 644 - 644 - 644 - 644 - 644 - 644 - 644 - 644 - 644 - 644 - 644 - 644 - 644 - 644 - 644 - 644 - 644 - 644 - 644 - 644 - 644 - 644 - 644 - 644 - 644 - 644 - 644 - 644 - 644 - 644 - 644 - 644 - 644 - 644 - 644 - 644 - 644 - 644 - 644 - 644 - 644 - 644 - 644 - 644 - 644 - 644 - 644 - 644 - 644 - 644 - 644 - 644 - 644 - 644 - 644 - 644 - 644 - 644 - 644 - 644 - 644 - 644 - 644 - 644 - 644 - 644 - 644 - 644 - 644 - 644 - 644 - 644 - 644 - 644 - 644 - 644 - 644 - 644 - 644 - 644 - 644 - 644 - 644 - 644 - 644 - 644 - 644 - 644 - 644 - 644 - 644 - 644 - 644 - 644 - 644 - 644 - 644 - 6 |  |
|                                                         | -5<br>-6<br>-7<br>-8 <u>▼</u>                 |                               |                                         |                 | Olive grey SAND with gravel,<br>Grey medium SAND with trac |                                                                           | oist.      |               |                              |             | 4        |                                                         |                                                                                           |                                | 640                                                                                                                                                                                                                                                                                                                                                                                                                                                                                                                                                                                                                                                                                                                                                                                                                                                                                                                                                                                                                                                                                                                                                                                                                                                                                                                                                                                                                                                                                                                                                                                                                                                                                                                                                                                                                                                                                                                                                                                                                                                                                                                             |  |
|                                                         |                                               |                               | 000000000000000000000000000000000000000 |                 | Grey coarse GRAVEL with sa                                 | and, wet.                                                                 |            |               |                              |             | 7        |                                                         |                                                                                           |                                | 638                                                                                                                                                                                                                                                                                                                                                                                                                                                                                                                                                                                                                                                                                                                                                                                                                                                                                                                                                                                                                                                                                                                                                                                                                                                                                                                                                                                                                                                                                                                                                                                                                                                                                                                                                                                                                                                                                                                                                                                                                                                                                                                             |  |
|                                                         | -10<br>-10<br>11<br>11                        |                               |                                         | 0.0.0.0.0.0.0.0 | Black SILT, wet.                                           |                                                                           |            |               |                              |             | 9 10 11  | Well Screen De<br>8 feet (2.4 m) lo<br>Veriperm well so | I in SILT on July<br>tails:<br>ing stainless stee<br>creen with rubbe<br>lot (2.54 mm) op | el, wire-round<br>er k-packer. | 636 -                                                                                                                                                                                                                                                                                                                                                                                                                                                                                                                                                                                                                                                                                                                                                                                                                                                                                                                                                                                                                                                                                                                                                                                                                                                                                                                                                                                                                                                                                                                                                                                                                                                                                                                                                                                                                                                                                                                                                                                                                                                                                                                           |  |
| ¥                                                       | 14                                            |                               | m                                       |                 | Marriage Harabii-1-1                                       | td                                                                        |            |               | LOGGED BY:                   | Jon         | athan    | Kerr                                                    | COMPLETION                                                                                | N DEPTH: 36                    |                                                                                                                                                                                                                                                                                                                                                                                                                                                                                                                                                                                                                                                                                                                                                                                                                                                                                                                                                                                                                                                                                                                                                                                                                                                                                                                                                                                                                                                                                                                                                                                                                                                                                                                                                                                                                                                                                                                                                                                                                                                                                                                                 |  |
| VIRO                                                    |                                               |                               | m-                                      |                 | 301 Hawkins Street,                                        | ison Hershfield Ltd.<br>Hawkins Street, Suite 101<br>Phorse Yukon Y14 1X5 |            |               | REVIEWED B                   |             |          | ight COMPLETION DATE:                                   |                                                                                           | N DATE: 15/07/16               |                                                                                                                                                                                                                                                                                                                                                                                                                                                                                                                                                                                                                                                                                                                                                                                                                                                                                                                                                                                                                                                                                                                                                                                                                                                                                                                                                                                                                                                                                                                                                                                                                                                                                                                                                                                                                                                                                                                                                                                                                                                                                                                                 |  |
| ΞĹ                                                      | MORRISON HERSHFIELD Whitehorse, Yukon Y1A 1X5 |                               |                                         |                 |                                                            |                                                                           |            |               | PROJECT MANAGER: Jonathan Ke |             |          |                                                         | Page 1 of 1                                                                               |                                |                                                                                                                                                                                                                                                                                                                                                                                                                                                                                                                                                                                                                                                                                                                                                                                                                                                                                                                                                                                                                                                                                                                                                                                                                                                                                                                                                                                                                                                                                                                                                                                                                                                                                                                                                                                                                                                                                                                                                                                                                                                                                                                                 |  |