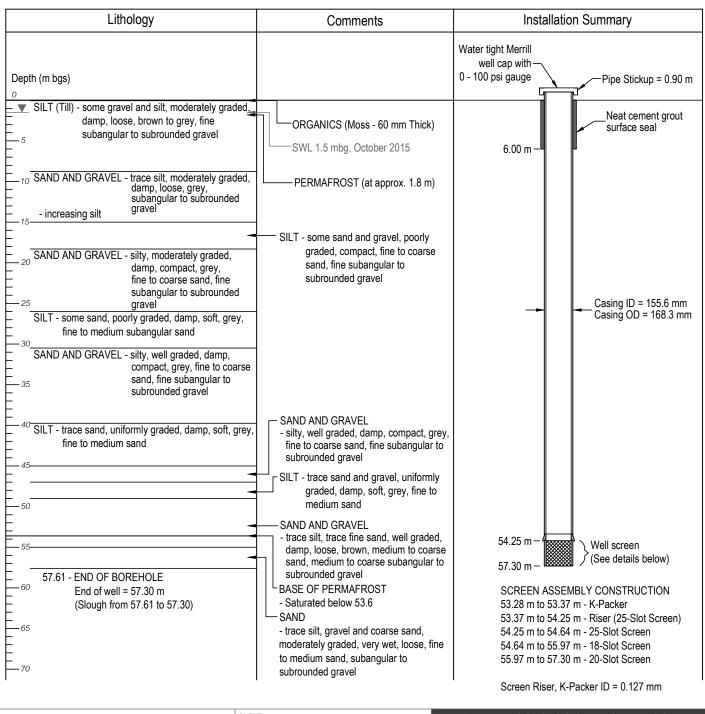

## **BOREHOLE LOG**

PROJECT NAME: 2015 Hydrogeological Work Program

Burwash Landing, Yukon LOCATION: DRILLER: Midnight Sun Drilling DRILL TYPE: Truck Mounted DRILL DATE: October 22 to 24, 2015

Q.Whitehorse\Data\0201drawings\Burwash\ENVH2003136-01 Water Treatment Plant Design\02 - 2015 Hydrogeo Work Program\ENVH2003136-02 Fig.2-3-R0.dwg |FIGURE 3| December 23, 2015 - 9:01-46 am (BY: BUCHAN, CAMERON)

BOREHOLE NO .: KFN-M

PROJECT NO .: ENVH2O03136-02

COMPLETION DEPTH: 57.30 m UTM (NAD83, ZONE 7): 6803686 N; 607987 E

2015 HYDROGEOLOGICAL WORK PROGRAM **BURWASH LANDING, YUKON** 

WELL LOG - KFN-M

CKD

REV

0

Figure 3